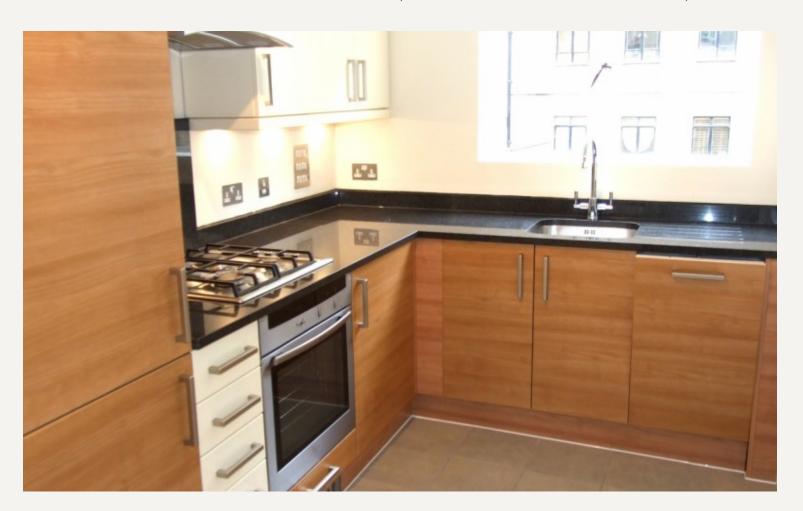

Accommodation comprises: Large reception with west facing window, good size modern kitchen with integral appliances, double bedroom and bathroom with shower over bath

#### **AMENITIES**

One Double Bedroom

Modern kitchen

First Floor

Quiet Mews

Unfurnished