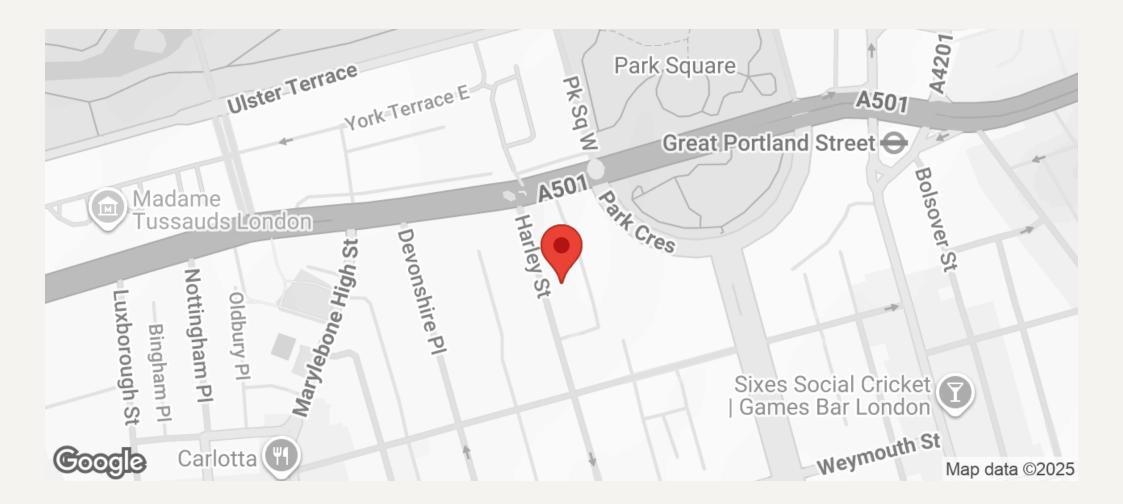

#### DESCRIPTION

The rooms have recently been redecorated and benefit from air conditioning, communal waiting room and reception service.

This medical building is located on the east side of Harley Street close to the junction with Marylebone Road, Regents Park, Great Portland Street and Baker Street underground stations are a short walk away.