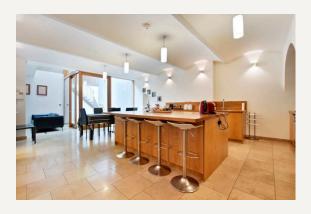

#### **DESCRIPTION**

The property comprises of:

Lower ground floor: Large fully-fitted kitchen/ breakfast room with access to Garden Utility room Guest cloakroom

Ground floor: Reception hall; Dining room with French doors to garden; Shower room/ guest cloakroom and Garage