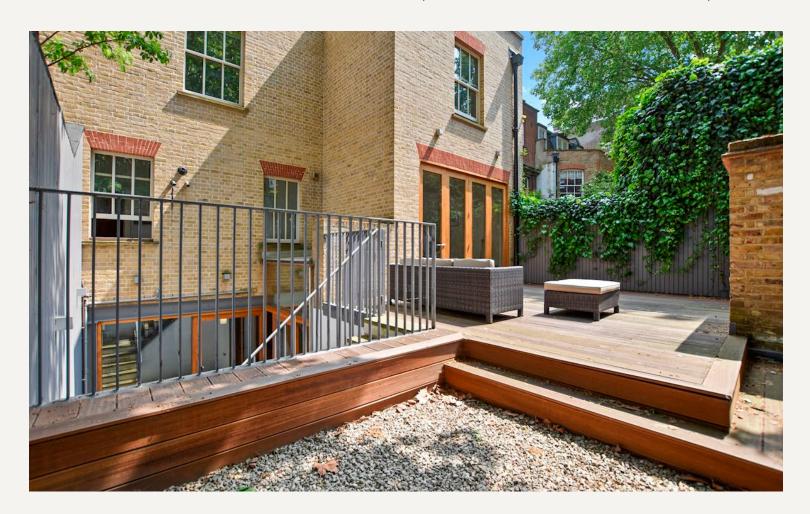

#### **DESCRIPTION**

The property comprises of:

Lower ground floor: Large fully-fitted kitchen/ breakfast room with access to Garden Utility room Guest cloakroom

Ground floor: Reception hall; Dining room with French doors to garden; Shower room/ guest cloakroom and Garage

#### **AMENITIES**

Refurbished Mews House

Approx. 3121 sq ft

Beautifully Refurbished Interiors

Contemporary Kitchen and Bathrooms

Hard Wood Floors

Arranged over Four Floors

Good Natural Light