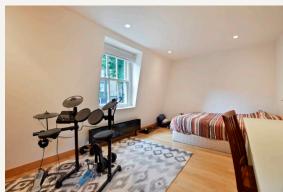

#### **DESCRIPTION**

The property comprises of:

Lower ground floor: Large fully-fitted kitchen/ breakfast room with access to Garden Utility room Guest cloakroom

Ground floor: Reception hall; Dining room with French doors to garden; Shower room/ guest cloakroom and Garage

First floor: Reception room; Master bedroom with en-suite bathroom;

Study/ bedroom

Second floor: Three double bedrooms, all with fitted wardrobes;

Bathroom and further Shower room

#### **AMENITIES**

Refurbished Mews House

Approx. 3121 sq ft

Beautifully Refurbished Interiors

Contemporary Kitchen and Bathrooms

Hard Wood Floors

Arranged over Four Floors

Good Natural Light