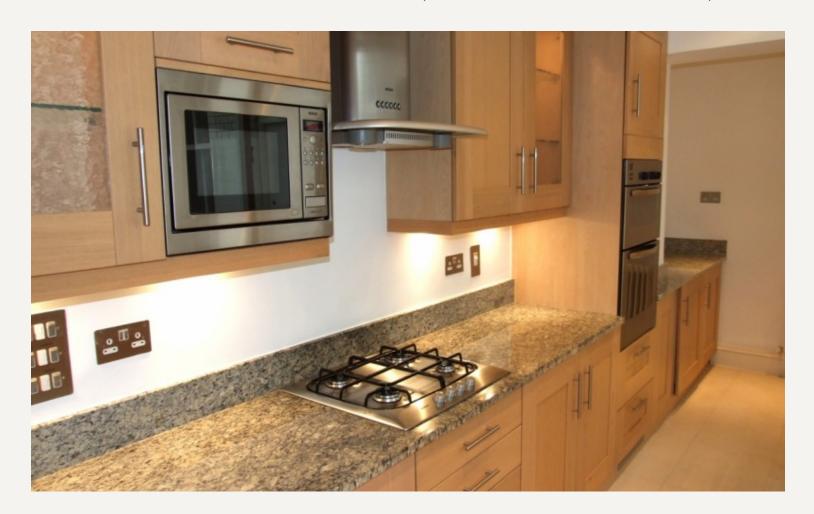

### **DESCRIPTION**

The property comprises of entrance hall, large reception room, modern fully fitted kitchen leading onto a smaller room, two bathrooms one ensuite with walk in wardrobe, plenty storage and private courtyard.

#### **AMENITIES**

One bedroom / Two bathroom

Study

Courtyard

Walk in wardrobe

947 sq ft

Available furnished by separate negotiation