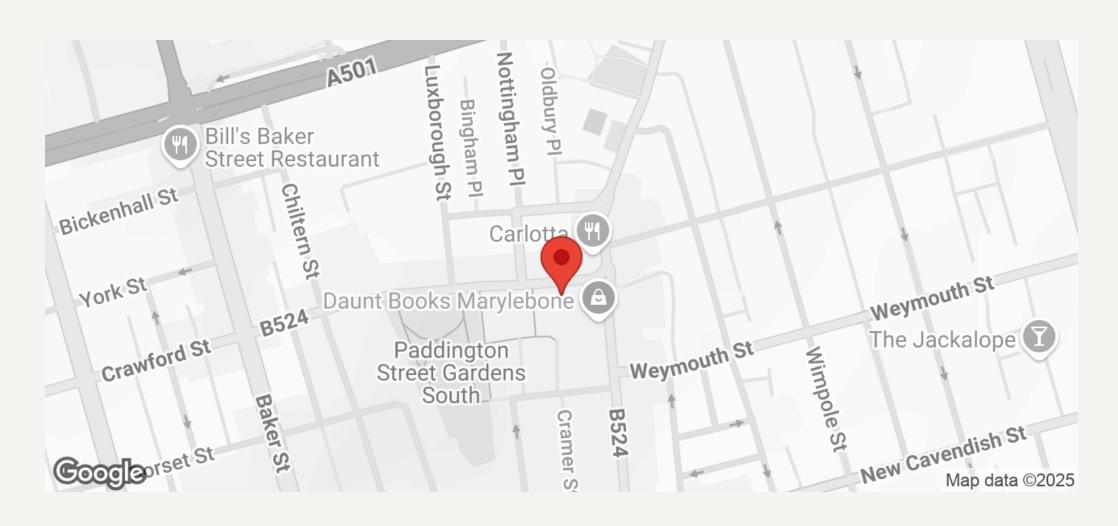

## PADDINGTON STREET, MARYLEBONE VILLAGE. LONDON WIG

**PRICE** 

£260 per week

**FURNINSHINGS** 

Furnished

**DEPOSIT** 

£1,560

### PADDINGTON STREET, MARYLEBONE VILLAGE. LONDON WIG

#### **DESCRIPTION**

This studio is situated moments from Marylebone High Street, and is within within a few minute walk of major transport links.

Accommodation comprises of reception/ bedroom with generous storage, separate kitchen and bathroom. The apartment comes furnished and would be ideal for a single professional seeking a pieda-terre in Central London.