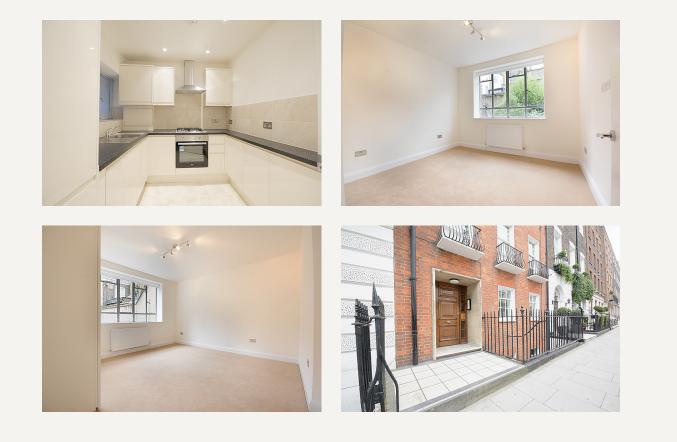

#### DESCRIPTION

This ground floor apartment has been refurbished to an extremely high standard offering a fabulous living space. It boasts two decent sized double bedrooms both with fitted wardrobes, a family bathroom with storage and an ensuite shower room. The reception area is bright and has the added benefit of wood floors. The kitchen is contemporary with new high gloss units.

#### AMENITIES

Refurbished Wooden floors Purpose built block EPC Rating C

> 33 New Cavendish Street London, W1G 9TS 020 7486 4111 jeremyjames@jeremy-james.co.uk