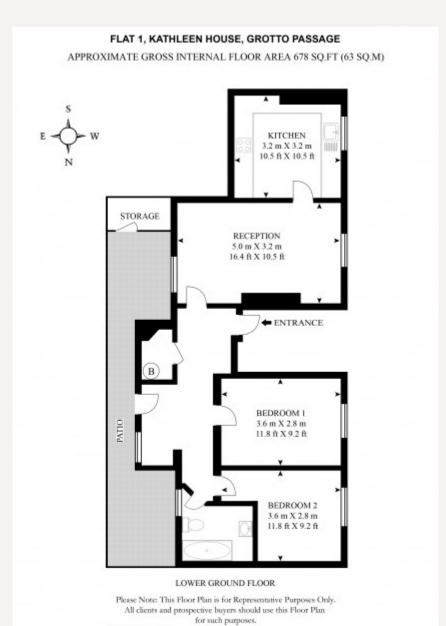

#### **DESCRIPTION**

This bright and spacious two bedroom flat provides comfortable living space for either a couple or two sharers.

Accommodation comprises of two double bedrooms, large reception with open plan kitchen, separate bathroom, and a private patio.

#### **AMENITIES**

Large Reception

Two Double Bedrooms

Private Patio

Quiet Location

Furnished by Separate Agreement