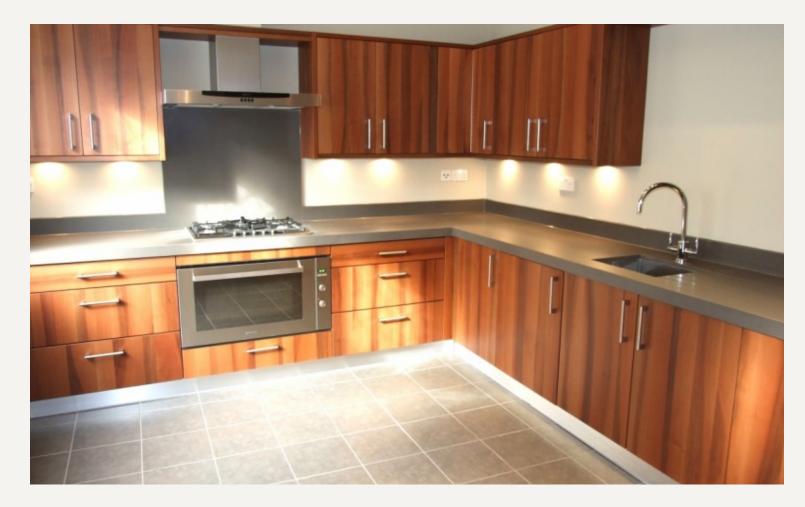

#### DESCRIPTION

The property comprises of a reception room, modern eat in kitchen, two double bedrooms and two bathrooms with a WC and plenty storage.

Queen Anne Street is located in the heart of Marylebone Village within easy reach of Marylebone High Street and around the corner from Oxford Street and Bond Underground Station.

#### AMENITIES

Two Bedroom / Two Bathrooms Recently Refurbished South Facing Eat-In Kitchen 1,334 sq ft Furnished by Separate Agreement

> 33 New Cavendish Street London, W1G 9TS 020 7486 4111 jeremyjames@jeremy-james.co.uk