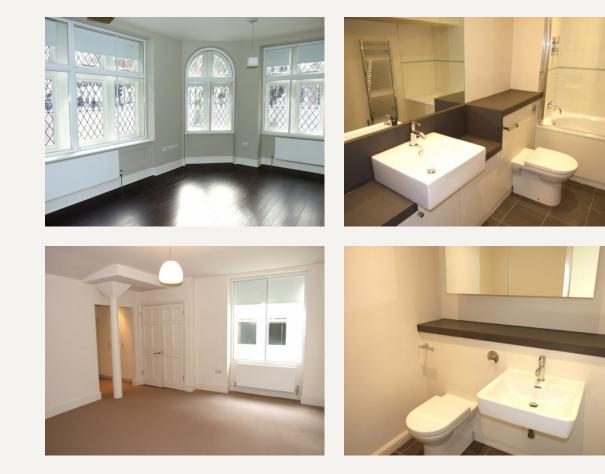

#### DESCRIPTION

The property comprises of a reception room, modern eat in kitchen, two double bedrooms and two bathrooms with a WC and plenty storage.

Queen Anne Street is located in the heart of Marylebone Village within easy reach of Marylebone High Street and around the corner from Oxford Street and Bond Underground Station.

#### AMENITIES

Two Bedroom / Two Bathrooms Recently Refurbished South Facing Eat-In Kitchen 1,334 sq ft Furnished by Separate Agreement

> 33 New Cavendish Street London, W1G 9TS 020 7486 4111 jeremyjames@jeremy-james.co.uk