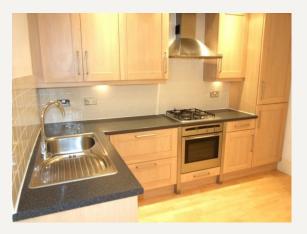

#### **DESCRIPTION**

This flat comprises of large kitchen, master room, shower room and a lovely deck outside.

Great access to the many amenities of Marylebone High Street and Oxford Street with good access to Bond Underground Station.

#### **AMENITIES**

Studio with seprate kitchen

Modern eat in kitchen

Wooden Floors

Large outside space

430 sq ft

Available furnished by separate negotiation