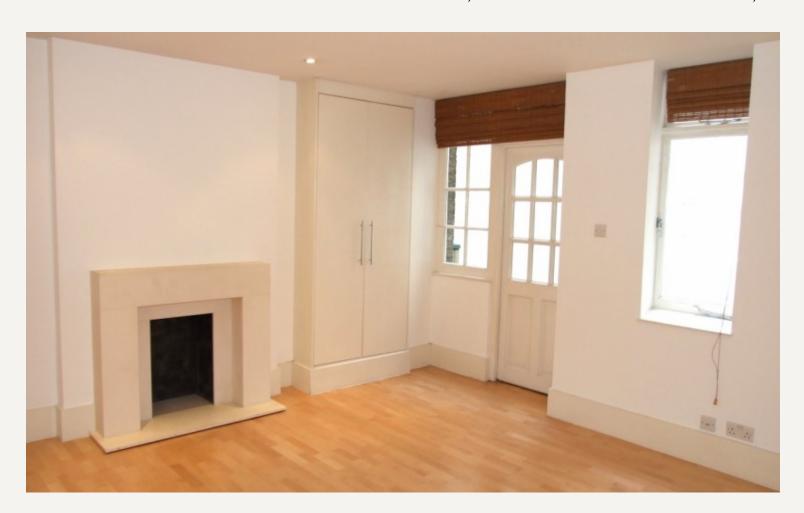

#### **DESCRIPTION**

This flat comprises of large kitchen, master room, shower room and a lovely deck outside.

Great access to the many amenities of Marylebone High Street and Oxford Street with good access to Bond Underground Station.

#### **AMENITIES**

Studio with seprate kitchen

Modern eat in kitchen

Wooden Floors

Large outside space

430 sq ft

Available furnished by separate negotiation