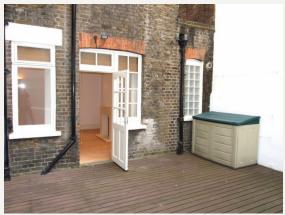

#### **DESCRIPTION**

This flat comprises of large kitchen, master room, shower room and a lovely deck outside.

Great access to the many amenities of Marylebone High Street and Oxford Street with good access to Bond Underground Station.

#### **AMENITIES**

Studio with seprate kitchen

Modern eat in kitchen

Wooden Floors

Large outside space

430 sq ft

Available furnished by separate negotiation