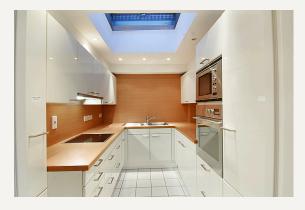

#### DESCRIPTION

The accomodation comprises of entrance hall, reception room, 2 bedrooms, one ensuite bathroom and family shower room and kitchen.