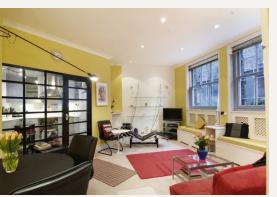

#### DESCRIPTION

Accommodation comprises; Entrance hall, Reception room, Two bedrooms, One en-suite bathroom, Family shower room, Kitchen and loft area.