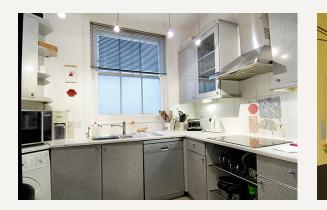

#### DESCRIPTION

Accommodation comprises; Entrance hall, Reception room, Two bedrooms, One en-suite bathroom, Family shower room, Kitchen and loft area.