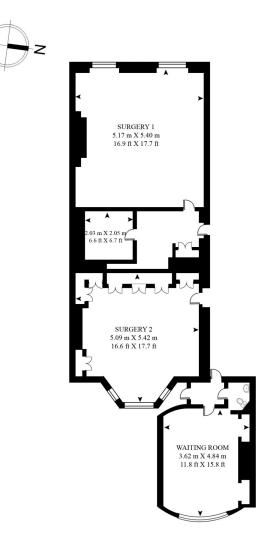

#### AMENITIES

Ground Floor Suite Part Air Conditioning In the heart of the Medical District approx 709 sq ft (84.32 sq. m)

#### APPROXIMATE GROSS INTERNAL FLOOR AREA 948.5 SQ.FT (88.12 SQ.M) APPROXIMATE NET INTERNAL FLOOR AREA 907.5 SQ.FT (84.32 SQ.M)

This floor plan has been defined by the RICS Code of Measurement. This floor plan and all others are for approximate representative purposes only and upon usage is agreed to as such by the client.