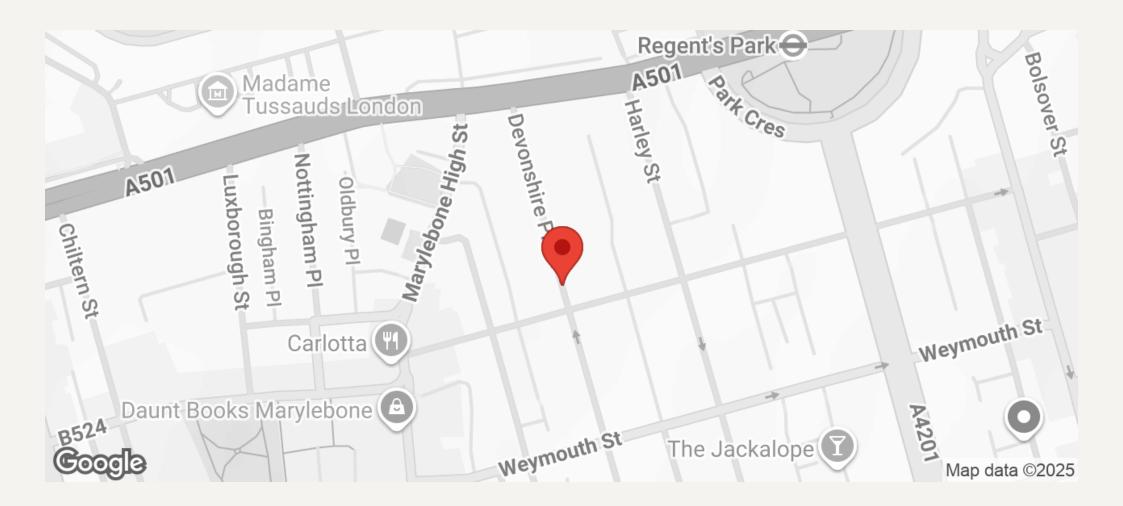

#### DESCRIPTION

The building is located close to the junction with Devonshire Street. Local transport links include underground stations; Oxford Circus, Bond Street, Baker Street and Regents Park. Mainline stations nearby include Marylebone and Paddington as well as King Cross and St Pancras, allowing easy access to Heathrow airport.

#### **DEVONSHIRE PLACE**