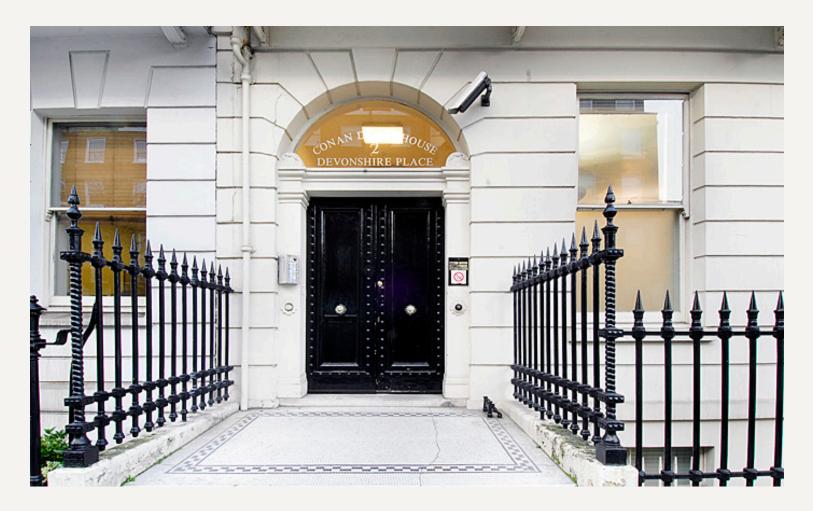

#### DESCRIPTION

The building is located close to the junction with Devonshire Street. Local transport links include underground stations; Oxford Circus, Bond Street, Baker Street and Regents Park. Mainline stations nearby include Marylebone and Paddington as well as King Cross and St Pancras, allowing easy access to Heathrow airport.

#### **DEVONSHIRE PLACE**