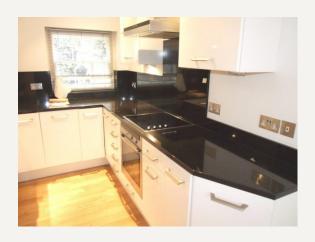

Accommodation comprises: Large reception room with double doors onto Dinning Room with open plan kitchen. Master bedroom with ensuite shower, 2 further bedrooms, family bathroom and guest WC.