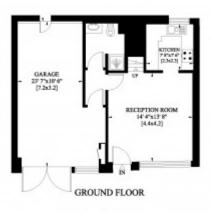

#### 6 DEVONSHIRE MEWS WEST LONDON W1

Gross Internal Area: 117 Sq. metres 1261 Sq.feet

Accommodation comprises: Large reception room with double doors onto Dinning Room with open plan kitchen. Master bedroom with ensuite shower, 2 further bedrooms, family bathroom and guest WC.