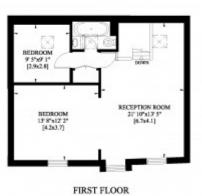

#### 6 DEVONSHIRE MEWS WEST LONDON W1

Gross Internal Area: 117 Sq. metres 1261 Sq.feet

Accommodation comprises: Large reception room with double doors onto Dinning Room with open plan kitchen. Master bedroom with ensuite shower, 2 further bedrooms, family bathroom and guest WC.