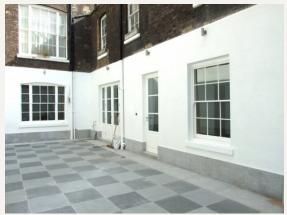

#### **DESCRIPTION**

A spacious and light filled recently refurbished two/three bedroom apartment. Boasting a fantastic out door decked patio area.

Located just moments from Marylebone High Street and the green spaces of Regents Park.

The property boasts fine detail throughout, benefitting from high ceilings, marble and parquet flooring, a steam room and a large private patio. Baker Street, Regents Park and Great Portland Street Underground Stations are all within a short walking distance.

#### **AMENITIES**

Large Kitchen/ Dining Room
Two Bedrooms / Two Bathrooms
Steam Room
Large Private Patio
Ample Storage Throughout
Unfurnished/furnished