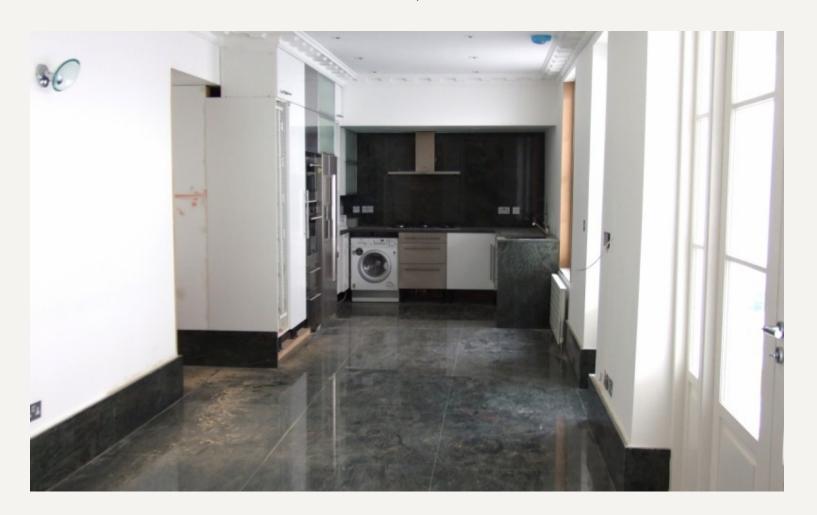

#### **DESCRIPTION**

A spacious and light filled recently refurbished two/three bedroom apartment. Boasting a fantastic out door decked patio area.

Located just moments from Marylebone High Street and the green spaces of Regents Park.

The property boasts fine detail throughout, benefitting from high ceilings, marble and parquet flooring, a steam room and a large private patio. Baker Street, Regents Park and Great Portland Street Underground Stations are all within a short walking distance.

#### **AMENITIES**

Large Kitchen/ Dining Room
Two Bedrooms / Two Bathrooms
Steam Room
Large Private Patio
Ample Storage Throughout
Unfurnished/furnished