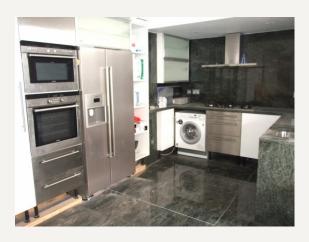

#### **AMENITIES**

Large Kitchen/ Dining Room
Two Bedrooms / Two Bathrooms
Steam Room
Large Private Patio
Ample Storage Throughout
Unfurnished/furnished