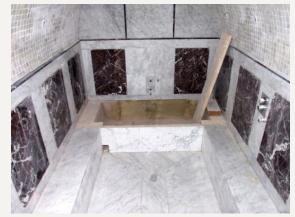

The property boasts fine detail throughout, benefitting from high ceilings, marble and parquet flooring, a steam room and a large private patio. Baker Street, Regents Park and Great Portland Street Underground Stations are all within a short walking distance.

#### **AMENITIES**

Large Kitchen/ Dining Room
Two Bedrooms / Two Bathrooms
Steam Room
Large Private Patio
Ample Storage Throughout
Unfurnished/furnished