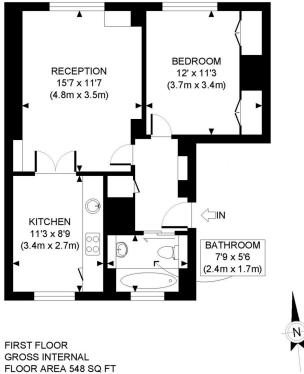

Furnished

FIRST FLOOR **GROSS INTERNAL** 

APPROX. GROSS INTERNAL FLOOR AREA: 548 SQ FT/ 51 SQM

Whilst every attempt has been made to ensure the accuracy of the floor plan contained here, measurements of the doors, windows, rooms and any other items are approximate and no responsibility is taken for any errors, omissions, or miss-statement. This plan is for illustrative purposes only and should be used as such by any prospective client. The services, systems and appliances shown have not been tested and no guarantee as to the operability or efficiency can be given.