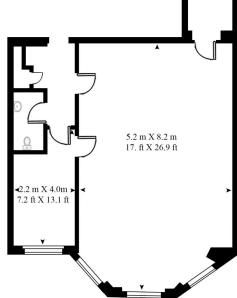

#### HARLEY STREET

APPROXIMATE NET INTERNAL FLOOR AREA 1126 SQ.FT (104.7 SQ.M)

SECOND FLOOR

**HDV** 

This floor plan has been defined by the RICS Code of Measurement. This floor plan and all others are for approximate representative purposes only and upon usage is agreed to as such by the client.