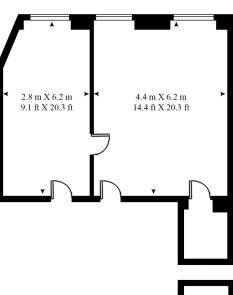

#### HARLEY STREET

APPROXIMATE NET INTERNAL FLOOR AREA 1126 SQ.FT (104.7 SQ.M)

SECOND FLOOR

**HDV** 

This floor plan has been defined by the RICS Code of Measurement. This floor plan and all others are for approximate representative purposes only and upon usage is agreed to as such by the client.