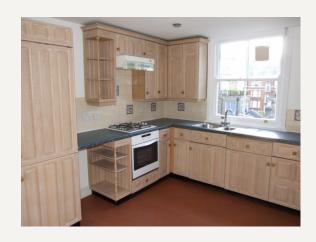

Accommodation comprises:

On the 2nd Floor, Large eat-in, country style kitchen, Spacious reception with period features.

On the 3rd Floor, Large main bedroom with ample storage, smaller double with storge, bathroom with

#### **AMENITIES**

Two Double Bedrooms

Eat-in Kitchen

Maisonette

**Excellent Location** 

Second and Third Floors