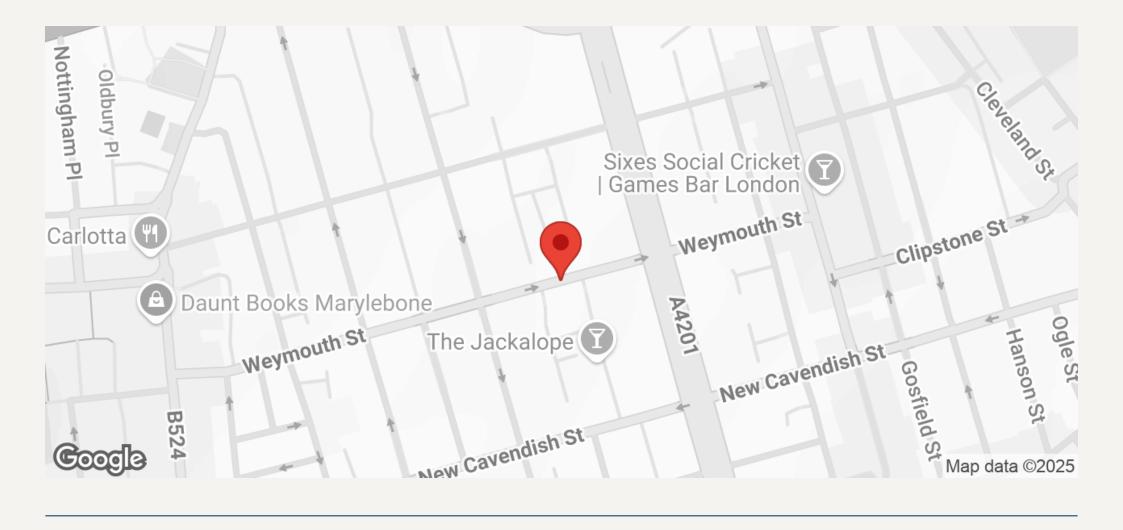

## DESCRIPTION

This Period House was recently extensively refurbished, with medical accommodation arranged over lower ground to fourth floors. The house is located on the south side of Weymouth Street, close to the junction with Harley Street and within close proximity to local transport links and car parking.