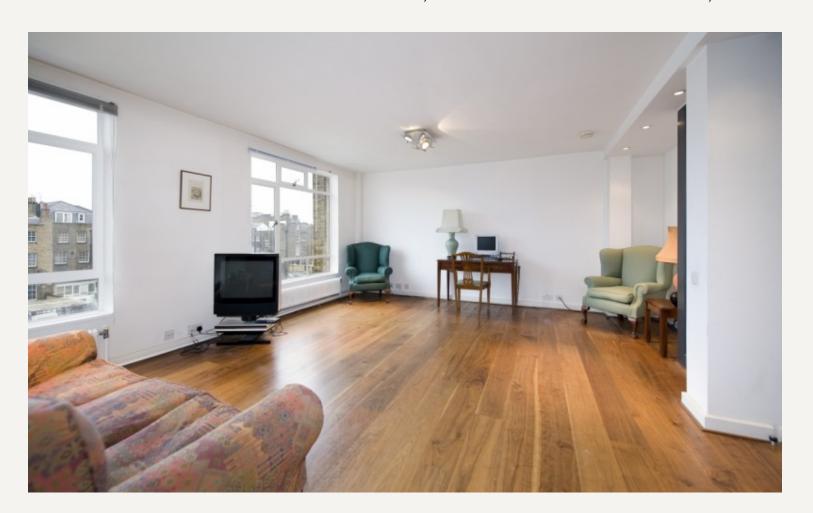

#### **DESCRIPTION**

Accommodation comprises; Entrance hall, Reception room, Open plan kitchen, Bedroom with ensuite bathroom, Shower room and underground garage space.

The flat could be converted to create a further bedroom.

#### **AMENITIES**

Communal garden

Underground garage

Fifth floor

Passenger lift

Resident caretaker