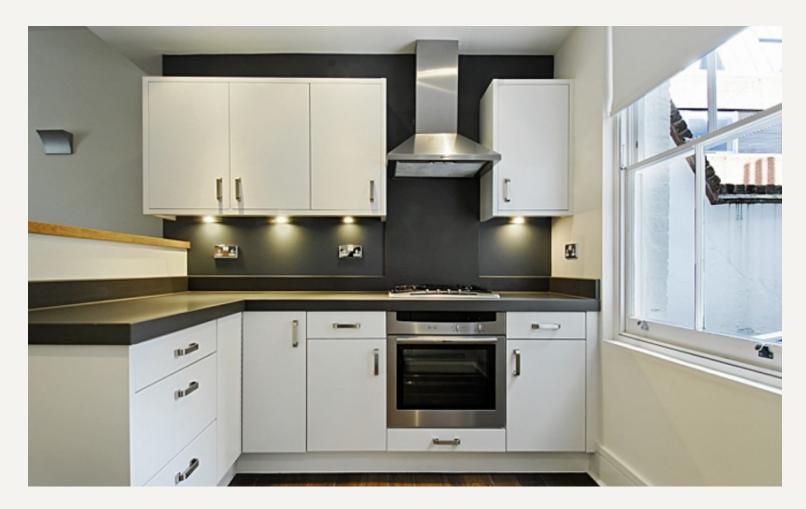

#### DESCRIPTION

This stylish and contemporary flat comprises two double bedrooms, walk-in wardrobe, two bathrooms, good size reception and fully fitted eat-in kitchen.

Marylebone Lane is moments from the vibrant restaurants, bars and boutiques of Marylebone High Street and Oxford Street.

#### AMENITIES

Two Bedroom / Two Bathroom Eat-in Kitchen Modern High Ceilings 947 sq ft Furnished by Separate Agreement

> 33 New Cavendish Street London, W1G 9TS 020 7486 4111 jeremyjames@jeremy-james.co.uk