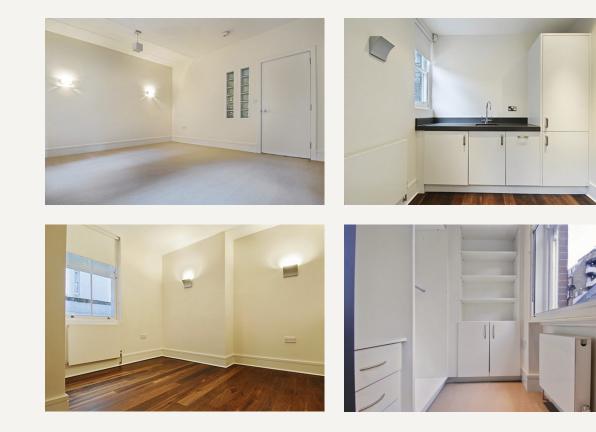

#### DESCRIPTION

This stylish and contemporary flat comprises two double bedrooms, walk-in wardrobe, two bathrooms, good size reception and fully fitted eat-in kitchen.

Marylebone Lane is moments from the vibrant restaurants, bars and boutiques of Marylebone High Street and Oxford Street.

#### AMENITIES

Two Bedroom / Two Bathroom Eat-in Kitchen Modern High Ceilings 947 sq ft Furnished by Separate Agreement

> 33 New Cavendish Street London, W1G 9TS 020 7486 4111 jeremyjames@jeremy-james.co.uk