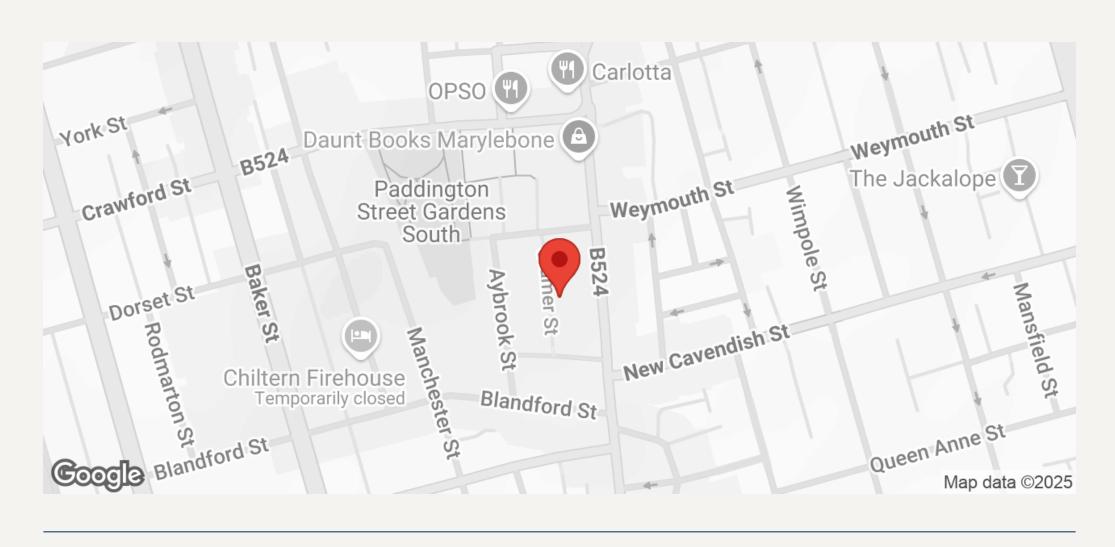

# CRAMER STREET, MARYLEBONE, LONDON W1.

**PRICE** 

£465 per week

**FURNINSHINGS** 

Furnished/Unfurnished

**DEPOSIT** 

£2,790

# CRAMER STREET, MARYLEBONE, LONDON W1.

### CRAMER STREET, MARYLEBONE, LONDON W1.

All negotiations are subject to contract. The Agents are not authorised to make or accept any contractual offer unless prior written notification to the contrary has been given on behalf of the client. In no other case whatsoever are the Agents (or any employee or sub-agent) authorised to make or give any representation or warranty on behalf of any party, and whilst information and particulars are given in all good faith intending purchasers and lessees must satisfy themselves independently as to the accuracy of all matters upon which then intend to rely. Measurements or distances referred to are approximately only. We have not carried out a survey or tested the services, appliances or specific fittings.