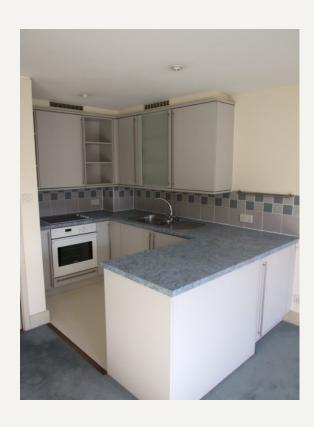

#### **DESCRIPTION**

One bedroom flat is located in a modern purpose built block, located behind Marylebone High Street and within easy striking distance of Baker Street / Bond Street underground stations. This bright second floor (with lift) flat comprises double bedroom (with storage), bathroom, separate wc and open plan kitchen / living room. The flat would make an ideal Central London pied a terre.