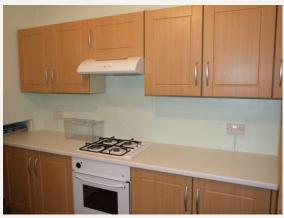

Accommodation comprises: Large reception with wooden floors, double bedroom with storage, second separate bedroom / study, fitted kitchen, bathroom with shower over bath and two courtyard spaces.