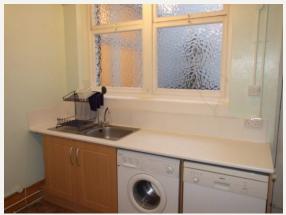

Accommodation comprises: Large reception with wooden floors, double bedroom with storage, second separate bedroom / study, fitted kitchen, bathroom with shower over bath and two courtyard spaces.