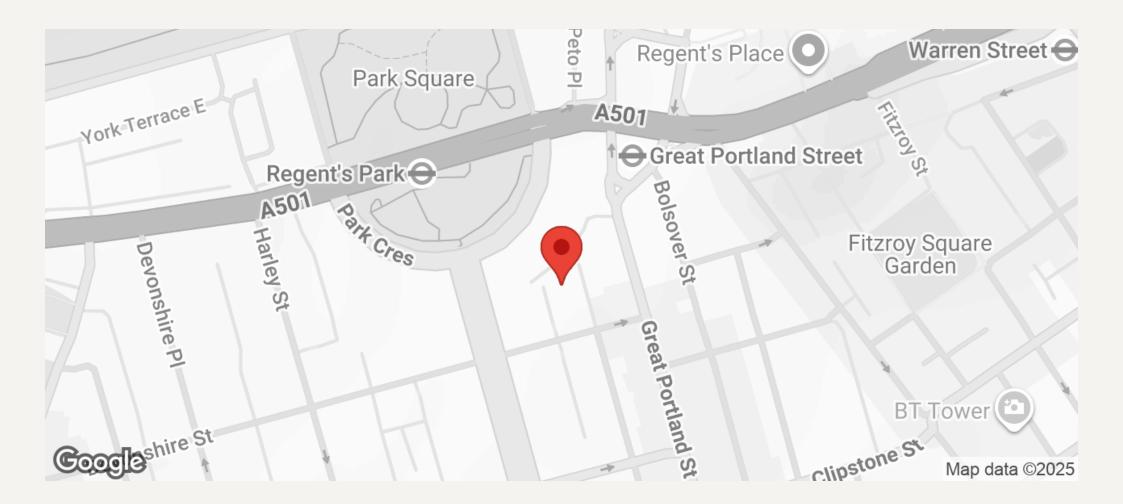

## JEREMY JAMES HALLAM STREET, MARYLEBONE, LONDON, W1

## DESCRIPTION

The property comprises studio room with discrete hide away bed for optimizing space, separate kitchen with washing machine, microwave and bathroom. With Great Portland tube station around the corner.