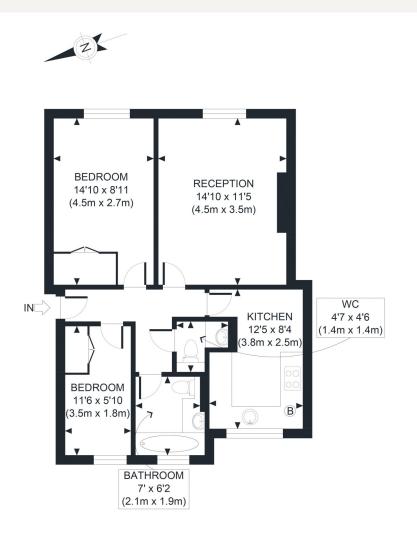

#### AMENITIES

Two Bedrooms Access to communal gardens Caretaker Furnished Passenger Lift EPC Rating C

> 33 New Cavendish Street London, W1G 9TS 020 7486 4111 jeremyjames@jeremy-james.co.uk

FOURTH FLOOR GROSS INTERNAL FLOOR AREA 609 SQ FT

#### APPROX. GROSS INTERNAL FLOOR AREA 609 SQ FT / 57 SQM

Disclaimer: Floor plan measurements are approximate and are for illustrative purposes only. While we do not doubt the floor plan accuracy and completeness, you or your advisors should conduct a careful, independent investigation of the property in respect of monetary valuation

Copyright photoplan360