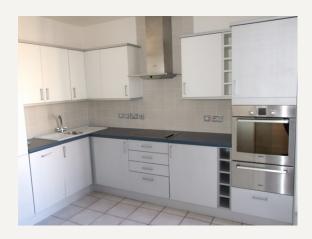

Accommodation comprises: 37 ft Double reception with floor to ceiling windows and balcony overlooking Portland Place, modern eat-in kitchen with integral appliances, master bedroom with walk-in wardrobe, second bedroom with en-suite shower room and separate family bathroom.

#### **AMENITIES**

Two Double Bedrooms

Master with En-Suite

Large Double Reception

Modern Eat-In Kitchen

Portered Block

6th Floor with Lift

Parking by Separate Agreement