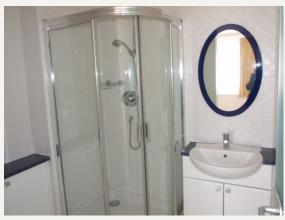

Accommodation comprises: 37 ft Double reception with floor to ceiling windows and balcony overlooking Portland Place, modern eat-in kitchen with integral appliances, master bedroom with walk-in wardrobe, second bedroom with en-suite shower room and separate family bathroom.