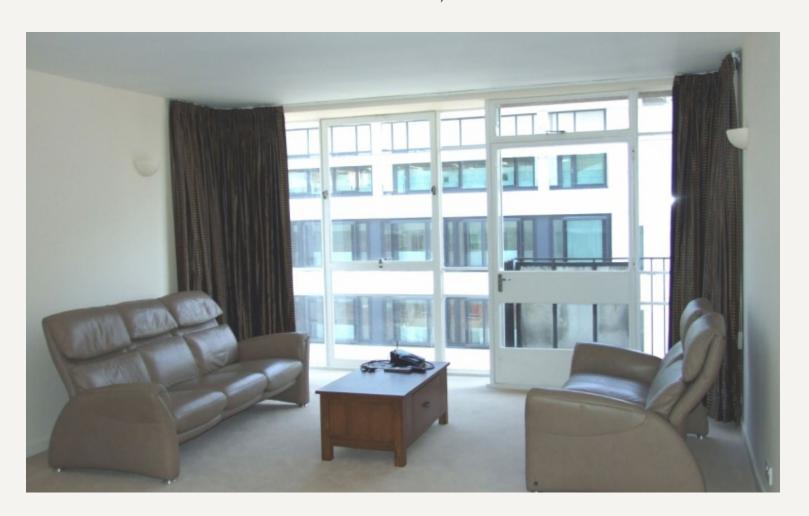

#### **DESCRIPTION**

This Large (1442 sq ft) and modern two double bedroom apartment, which is located in a portered block between Oxford Circus and Portland Place, provides comfortable accommodation and would be ideal for sharers or a couple needing extra space.

Accommodation comprises: 37 ft Double reception with floor to ceiling windows and balcony overlooking Portland Place, modern eat-in kitchen with integral appliances, master bedroom with walk-in wardrobe, second bedroom with en-suite shower room and separate family bathroom.

#### **AMENITIES**

Two Double Bedrooms

Master with En-Suite

Large Double Reception

Modern Eat-In Kitchen

Portered Block

6th Floor with Lift

Parking by Separate Agreement