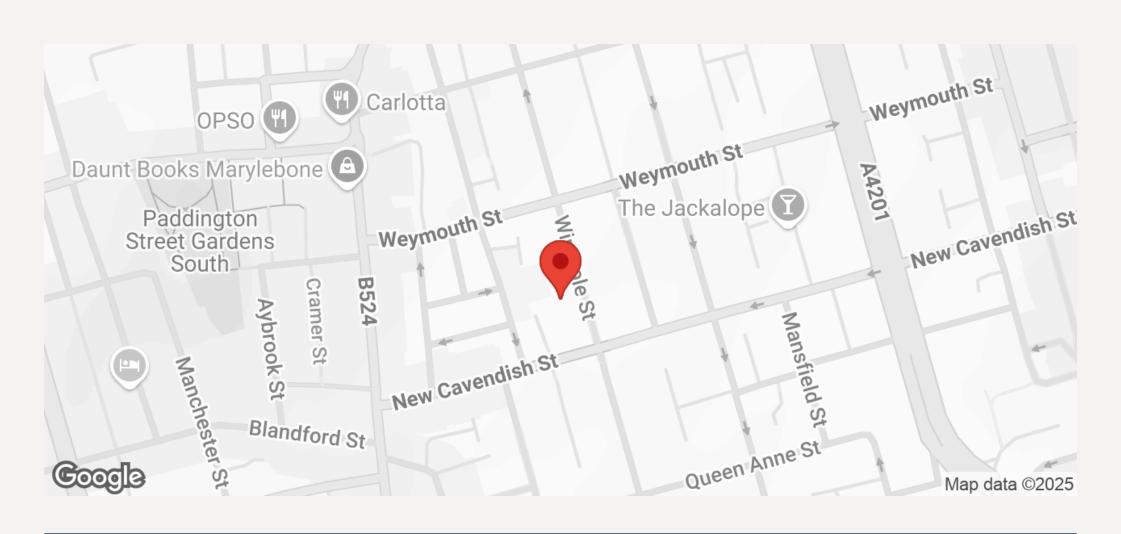

#### **DESCRIPTION**

Newly refurbished first floor consulting room of approximately 271 sq.ft. (25. sq.m.).

No. 53 Wimpole Street is an attractive Period House situated close to the junction with New Cavendish Street, in the heart of the Medical District.

This refurbished suite combines period features with up to date fixtures and fittings.

Local public transport links include Bond Street, Oxford Circus and Baker Street underground stations. Local car parking is available.