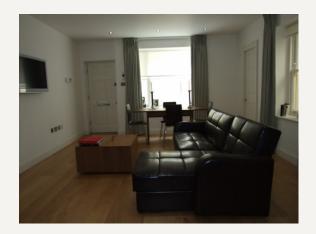

## DESCRIPTION

This high spec studio on the lower ground floor of a period conversion has been refurbished to a high standard and is located just moments from Marylebone Station. The property benefits from hard wood floors, fitted storage and stylish furnishings. Accommodation comprises of large studio room, fully fitted kitchen, smart bathroom and a private patio.