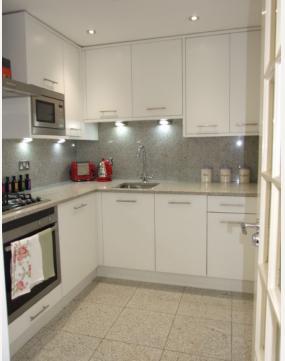

## DESCRIPTION

This high spec studio on the lower ground floor of a period conversion has been refurbished to a high standard and is located just moments from Marylebone Station. The property benefits from hard wood floors, fitted storage and stylish furnishings. Accommodation comprises of large studio room, fully fitted kitchen, smart bathroom and a private patio.