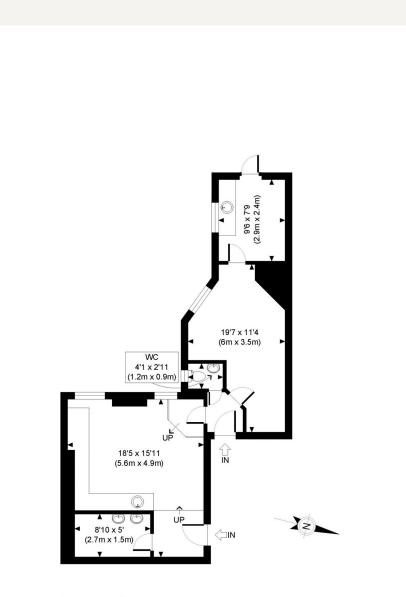

## AMENITIES

Communal Waiting Room In the heart of the medical district Ground Floor 569 sq ft

> 33 New Cavendish Street London, W1G 9TS 020 7486 4111 jeremyjames@jeremy-james.co.uk

GROUND FLOOR GROSS INTERNAL FLOOR AREA 569 SQ FT

APPROX. GROSS INTERNAL FLOOR AREA: 569 SQ FT/ 53 SQM

This plan is for illustrative purposes only and should be used as such by any prospective client. Whilst every attempt has been made to ensure the accuracy of the Floor Plan contained here, measurements of the doors, windows, rooms and any other items are approximate and no responsibility is taken for any errors, ormissidar, or missidarement. The services, systems and appliances shown have not been tested and no guarantee as to the operability or efficiency can be given.