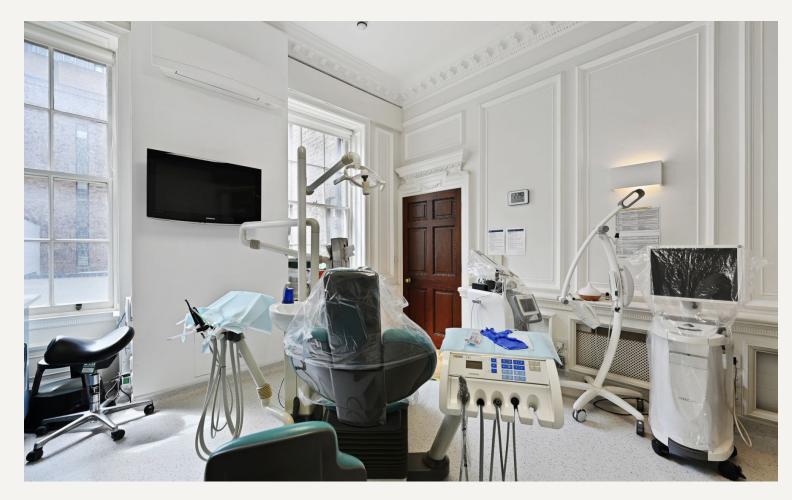

## AMENITIES

Communal Waiting Room In the heart of the medical district Ground Floor 569 sq ft

> 33 New Cavendish Street London, W1G 9TS 020 7486 4111 jeremyjames@jeremy-james.co.uk

GROUND FLOOR GROSS INTERNAL FLOOR AREA 569 SQ FT