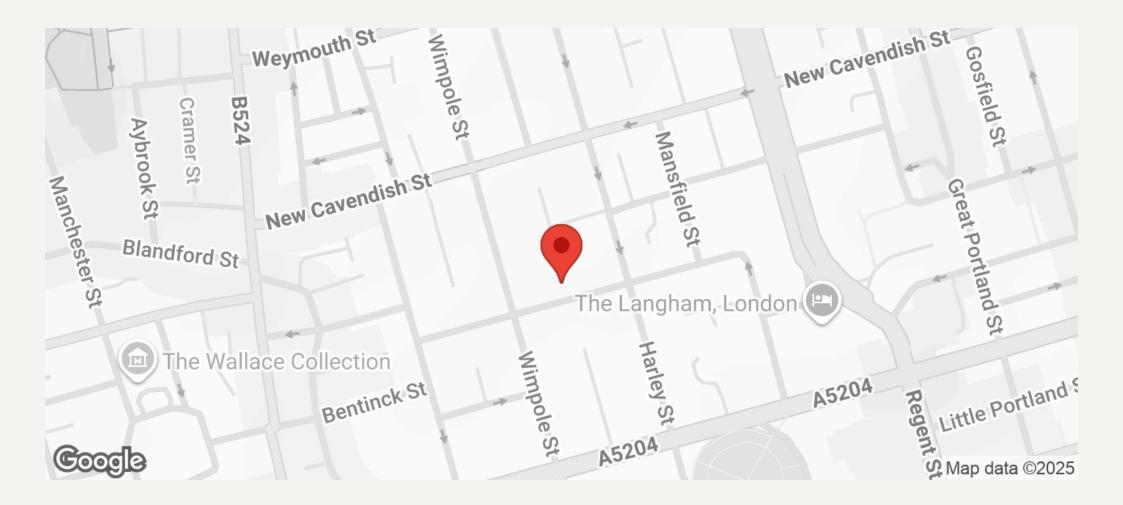

## DESCRIPTION

This attractive Period building is located on the west side of Wimpole Street, close to the junction with New Cavendish Street. Local transport links include underground stations; Oxford Circus, Bond Street, Baker Street and Regents Park. Mainline stations nearby include Marylebone and Paddington as well as King Cross and St Pancras, allowing easy access to Heathrow airport. Parking is available on the street or alternatively there is an NCP car park moments away.