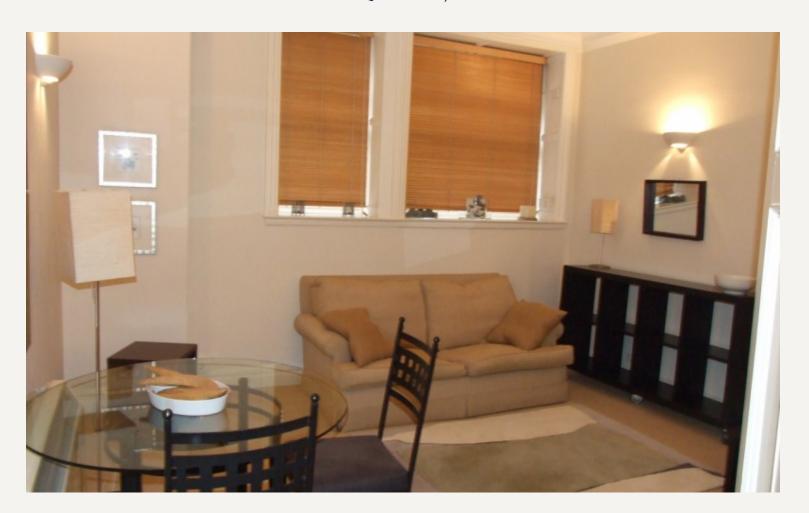

### **DESCRIPTION**

The property comprises reception room, separate kitchen, large double bedroom and bathroom – all furnished to a good standard.

This attractive building is situated moments from the shops, bars and restaurants of Regent / Oxford Streets.

#### **AMENITIES**

Large Double Bedroom

High Ceilings

Furnished

Portered Block

Located on Cavendish Square