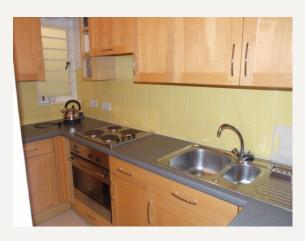

### **DESCRIPTION**

The property comprises reception room, separate kitchen, large double bedroom and bathroom – all furnished to a good standard.

This attractive building is situated moments from the shops, bars and restaurants of Regent / Oxford Streets.