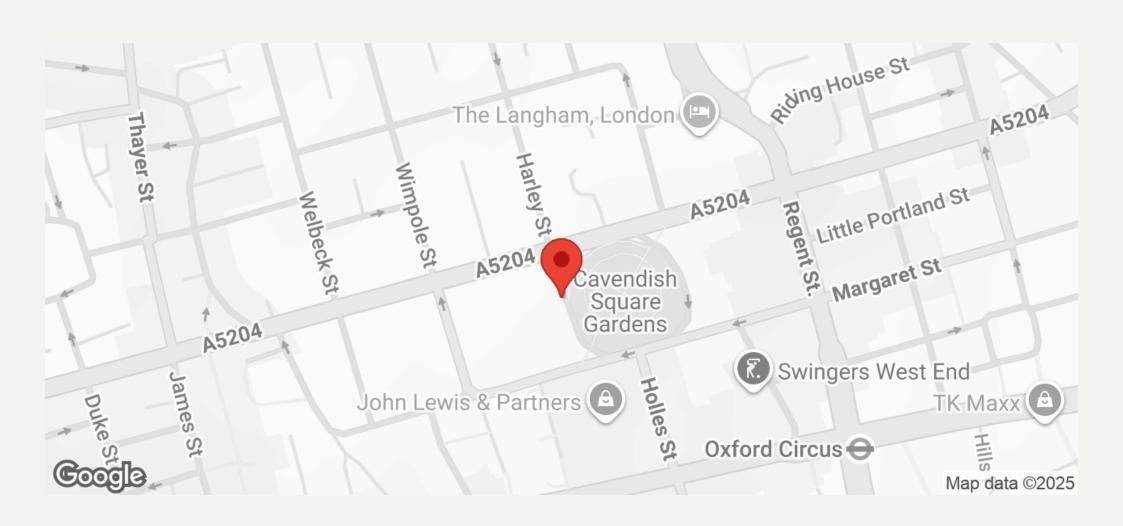

## CAVENDISH SQUARE, MARYLEBONE VILLAGE. LONDON WI

**PRICE** 

£425 per week

**FURNINSHINGS** 

Furnished

**DEPOSIT** 

£2,550

### CAVENDISH SQUARE, MARYLEBONE VILLAGE. LONDON WI

The property is well served by public transport including several underground stations, and major bus routes.