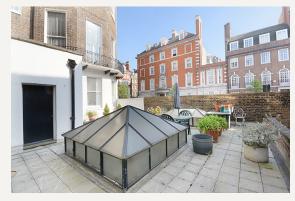

#### **DESCRIPTION**

A unique opportunity to acquire a ground floor apartment benefitting from high ceilings and one of the largest roof terraces in Marylebone Village.

The accommodation comprises; Entrance hall, Reception room, Two double bedrooms, One en-suite bathroom, Separate cloakroom, Kitchen/breakfast room and Roof terrace.

One of the largest roof terraces in Marylebone Village (558 sq ft) Approx.

#### **AMENITIES**

One of the largest roof terraces in Marylebone Village (558 sq ft) Approx

Long lease (Approximately 200 years) Independent gas central heating

High Ceilings