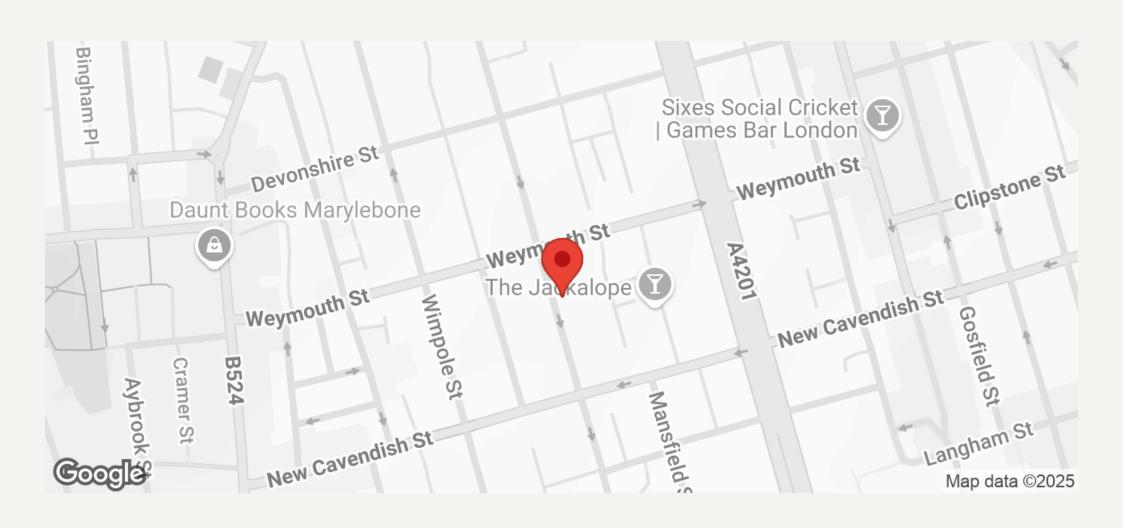

### **DESCRIPTION**

This second floor self contained suite of approximately 900 sq.ft., comprises 2/3 consultation rooms, a treatment room and small waiting / admin room.

The building is located on the east side, close to the junction with Weymouth Street.