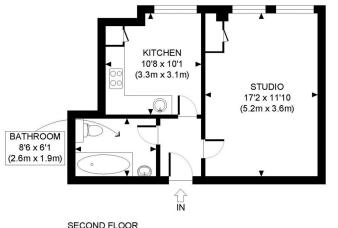

#### **DESCRIPTION**

Sutiated on the second floor of this portered block. The apartment comprises of reception/bedroom, separate kitchen with integrated appliances and a bathroom.

The property is ideally situated moments away from Oxford Street with it's abundance of shops, fashionable restaurants, cafes and bars.

#### **AMENITIES**

Furnished

Studio

Energy performance C

Porter

SECOND FLOOR GROSS INTERNAL FLOOR AREA 397 SQ FT

APPROX. GROSS INTERNAL FLOOR AREA: 397 SQ FT/ 37 SQM

# PROPERTY PHOT PLANS.co.uk

Whilst every attempt has been made to ensure the accuracy of the floor plan contained here, measurements of the doors, windows, rooms and any other items are approximate and no responsibility is taken for any errors, omissions, or miss-statement. This plan is for illustrative purposes only and should be used as such by any prospective client. The services, systems and appliances shown have not been tested and no guarantee as to the operability or efficiency can be given.