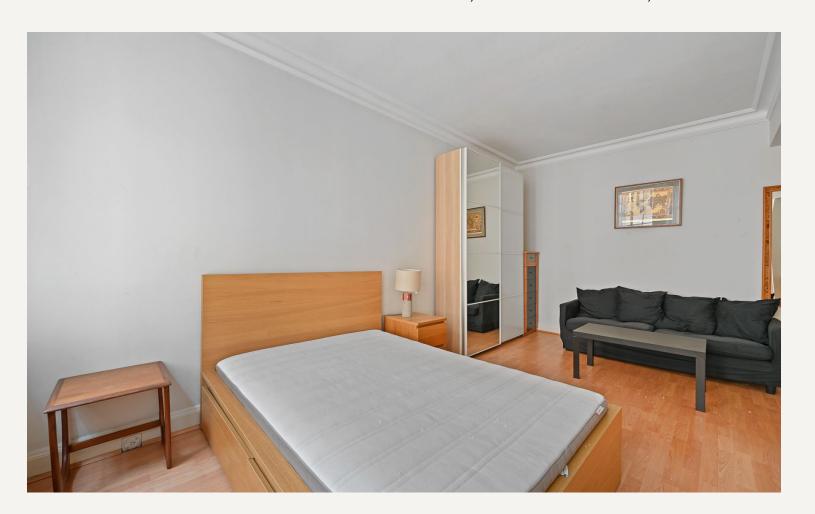

#### **DESCRIPTION**

Sutiated on the second floor of this portered block. The apartment comprises of reception/bedroom, separate kitchen with integrated appliances and a bathroom.

The property is ideally situated moments away from Oxford Street with it's abundance of shops, fashionable restaurants, cafes and bars.

#### **AMENITIES**

Furnished

Studio

Energy performance C

Porter

SECOND FLOOR GROSS INTERNAL FLOOR AREA 397 SQ FT

APPROX. GROSS INTERNAL FLOOR AREA: 397 SQ FT/ 37 SQM