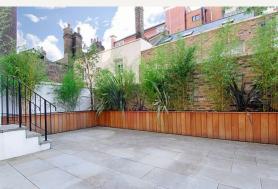

#### DESCRIPTION

This beautifully refurbished property benefits from stylish fixtures and fittings, high ceilings, hard wood flooring in reception areas and plenty of storage.

The property comprises of reception room with period features, fully fitted kitchen with access to private terrace, master bedroom with en suite shower room, two further double bedrooms, two further bathrooms, wine cellar and guest cloakroom.

#### AMENITIES

2314 sq ft 3 bedrooms/ 3 bathrooms Private Terrace Wine Cellar High Standard Finish Furnished by Separate Agreement

> 33 New Cavendish Street London, W1G 9TS 020 7486 4111 jeremyjames@jeremy-james.co.uk