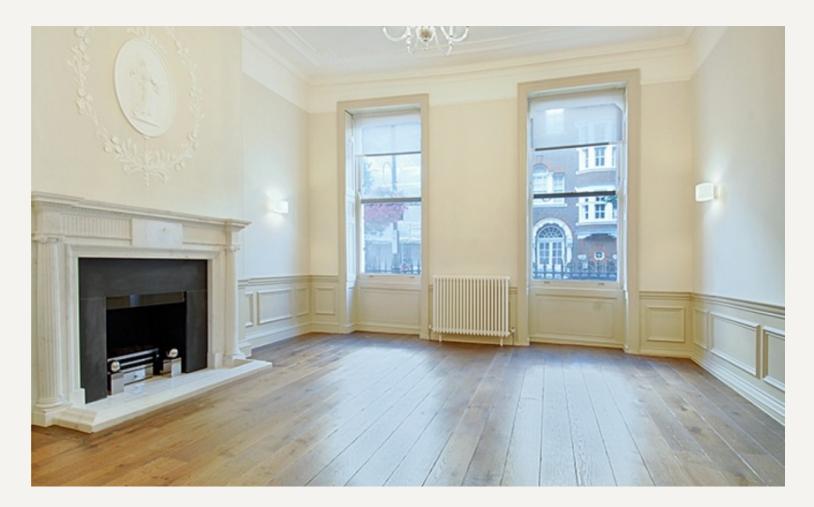

#### DESCRIPTION

This beautifully refurbished property benefits from stylish fixtures and fittings, high ceilings, hard wood flooring in reception areas and plenty of storage.

The property comprises of reception room with period features, fully fitted kitchen with access to private terrace, master bedroom with en suite shower room, two further double bedrooms, two further bathrooms, wine cellar and guest cloakroom.