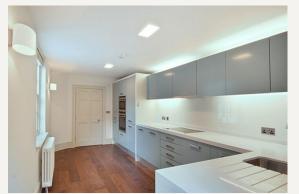

#### DESCRIPTION

This beautifully refurbished property benefits from stylish fixtures and fittings, high ceilings, hard wood flooring in reception areas and plenty of storage.

The property comprises of reception room with period features, fully fitted kitchen with access to private terrace, master bedroom with en suite shower room, two further double bedrooms, two further bathrooms, wine cellar and guest cloakroom.