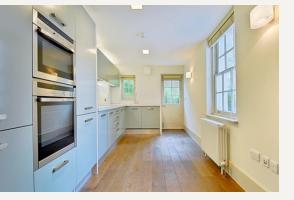

#### DESCRIPTION

This beautifully refurbished property benefits from stylish fixtures and fittings, high ceilings, hard wood flooring in reception areas and plenty of storage.

The property comprises of reception room with period features, fully fitted kitchen with access to private terrace, master bedroom with en suite shower room, two further double bedrooms, two further bathrooms, wine cellar and guest cloakroom.