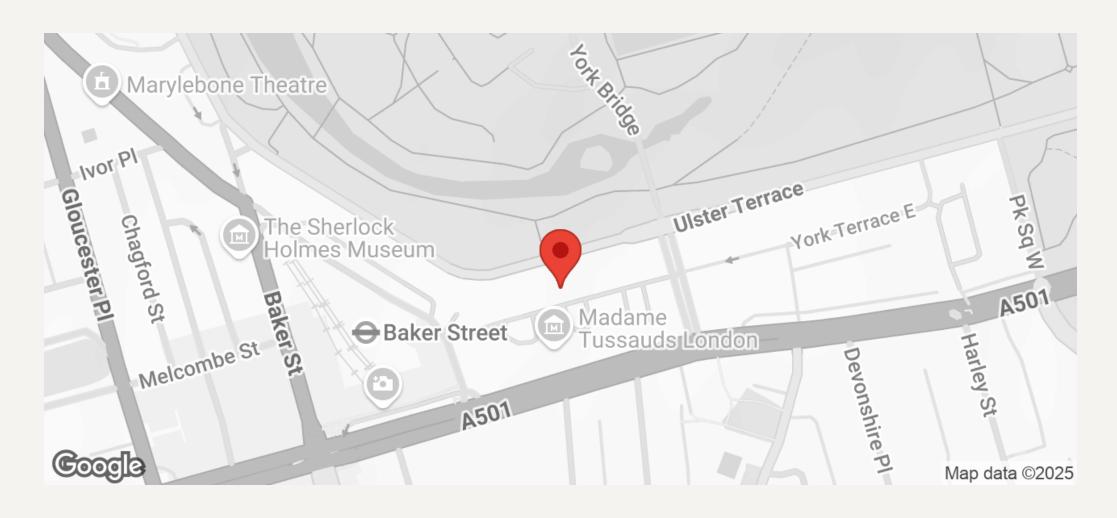

Marylebone High Street and it's enviable array of shopping and eating establishments are within a ten minute stroll.

Transport links include Baker Street and Regents Park underground stations, which are within close proximity.