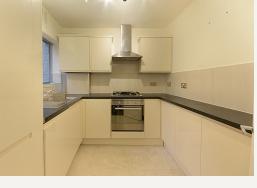

#### DESCRIPTION

Fabulous, contemporary two double bedroom top floor flat boasts bright interiors. The spacious reception area has dark wood flooring throughout which contrasts beautifully with the neutral decor. The ensuite showerroom is modern with a large shower, as is the family bathroom. The apartment has plenty of storage with fitted wardrobes in both bedrooms and a useful hall cupboard.