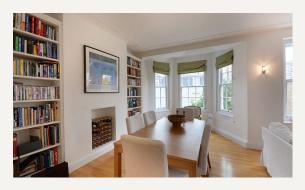

#### **DESCRIPTION**

This spacious, bright apartment boasts wooden floor throughout and retains it's original features. It comprises of two double bedrooms, an en suite shower room, a family bathroom, a large separate kitchen and large living room offering both an eating and sitting room area.

#### **AMENITIES**

Two Bathrooms
Spacious and Light