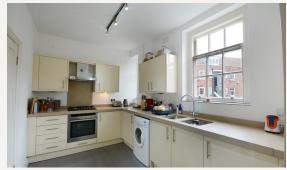

#### **DESCRIPTION**

This spacious, bright apartment boasts wooden floor throughout and retains it's original features. It comprises of two double bedrooms, an en suite shower room, a family bathroom, a large separate kitchen and large living room offering both an eating and sitting room area.