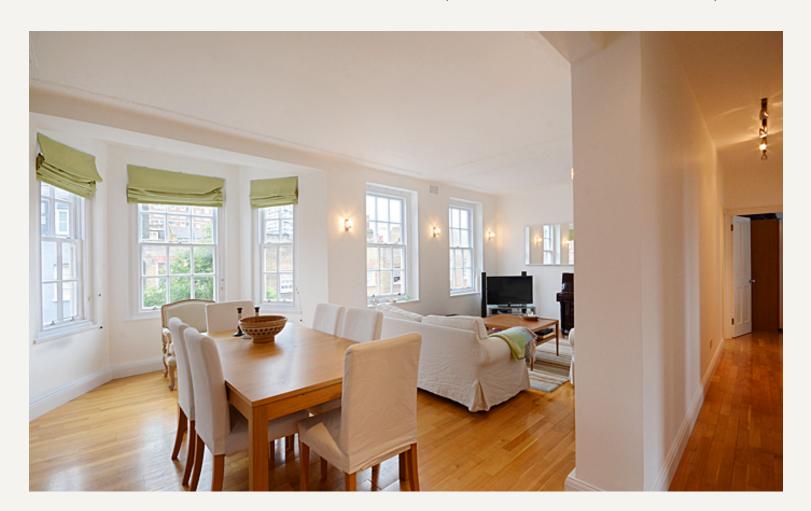

#### **DESCRIPTION**

This spacious, bright apartment boasts wooden floor throughout and retains it's original features. It comprises of two double bedrooms, an en suite shower room, a family bathroom, a large separate kitchen and large living room offering both an eating and sitting room area.

#### **AMENITIES**

Two Bathrooms
Spacious and Light