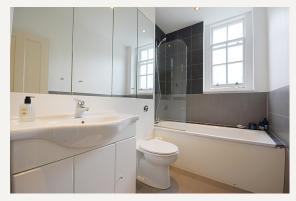

#### **DESCRIPTION**

This spacious, bright apartment boasts wooden floor throughout and retains it's original features. It comprises of two double bedrooms, an en suite shower room, a family bathroom, a large separate kitchen and large living room offering both an eating and sitting room area.

#### **AMENITIES**

Two Bathrooms
Spacious and Light