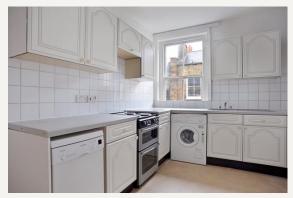

Accommodation comprises: Large reception, two double bedrooms, third guest bedroom / study, separate fully fitted kitchen and bathroom with shower over bath.