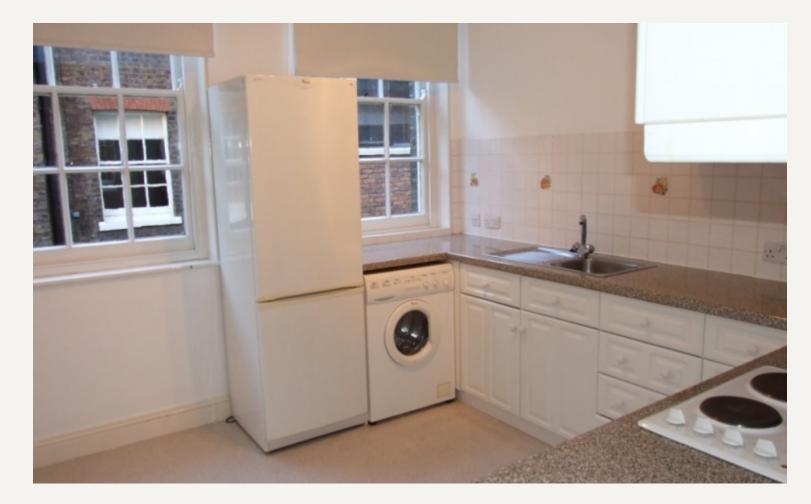

### DESCRIPTION

The property benefits from spacious rooms, eat-in kitchen and a pleasant outlook onto Paddington Gardens. Available to rent on a unfurnished basis, or furnished by separate negotiation. Baker Street Underground Station is located within a five minute walking distance.

#### AMENITIES

One Bedroom Apartment Spacious Throughout Eat-in Kitchen Neutral Decor Second Floor Moments from Marylebone High Street Furnished by Separate Agreement