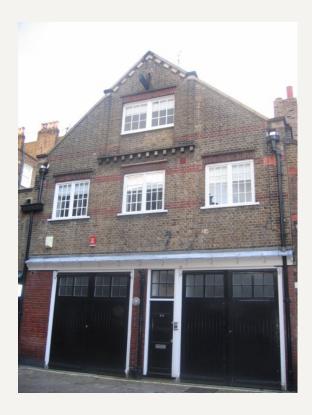

#### **DESCRIPTION**

The property comprises of own entrance, large reception, separate kitchen, garage with direct access, two double bedrooms, large family bathroom, separate WC and utility room.

Devonshire Close is located near Portland Place and about five minute walk to Marylebone High Street, with easy access to Regents Park and Regents Street with Oxford Street moments away.

#### **AMENITIES**

Two Bed

Mews House

Garage

Separate Kitchen

Wooden Floors

Spacious Reception

Furnished by Separate Agreement