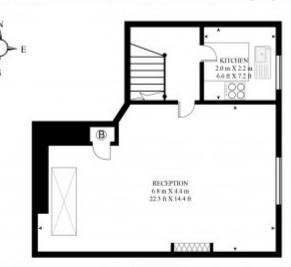

### **DESCRIPTION**

Accommodation comprises; Entrance hall, Reception room, Two bedrooms, Two bathrooms, One en-suite, Kitchen.

#### WIMPOLE STREET

APPROXIMATE GROSS INTERNAL FLOOR AREA 753 SQ.FT (70 SQ.M)

FOURTH FLOOR

THIRD FLOOR

This foor plan has been defined by the RICS Code of Measurement. This foor plan and all others are for approximate representative purposes only and upon usage is: agreed to as such by the client.