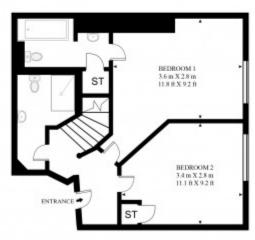

### **DESCRIPTION**

Accommodation comprises; Entrance hall, Reception room, Two bedrooms, Two bathrooms, One en-suite, Kitchen.

#### WIMPOLE STREET

APPROXIMATE GROSS INTERNAL FLOOR AREA 753 SQ.FT (70 SQ.M)

FOURTH FLOOR

THIRD FLOOR

This foor plan has been defined by the RICS Code of Measurement. This foor plan and all others are for approximate representative purposes only and upon usage is: agreed to as such by the client.