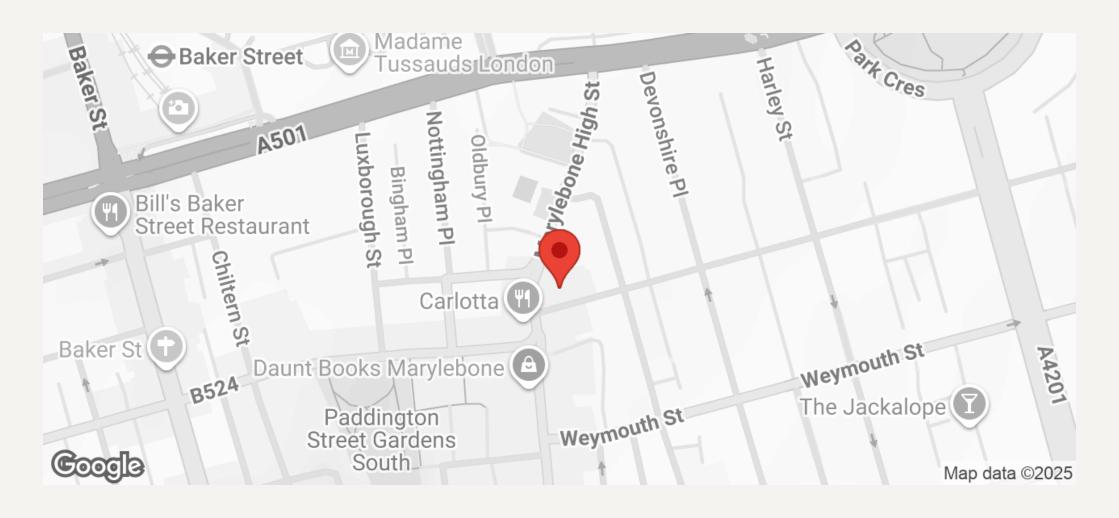

#### **DESCRIPTION**

The apartment comprises of a double bedroom, bathroom, separate kitchen, reception room. The apartment is available unfurnished.

The building is situated a stone's throw away from Marylebone High Street with its popular restaurants, cafes and exclusive boutiques. Bond Street and Baker Street underground stations are within close proximity with the green open spaces of Regents Park also nearby.