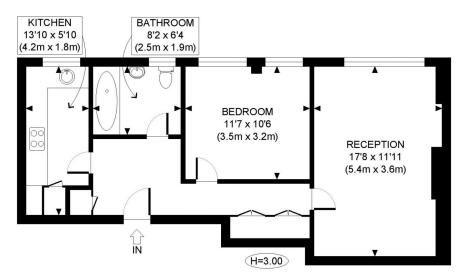

#### **DESCRIPTION**

The apartment comprises of a double bedroom, bathroom, separate kitchen, reception room. The apartment is available unfurnished.

The building is situated a stone's throw away from Marylebone High Street with its popular restaurants, cafes and exclusive boutiques. Bond Street and Baker Street underground stations are within close proximity with the green open spaces of Regents Park also nearby.

#### **AMENITIES**

Unfurnished

Porter

1 Bedroom

Moments from Marylebone High Street

Lift

THIRD FLOOR GROSS INTERNAL FLOOR AREA 599 SQ FT

APPROX. GROSS INTERNAL FLOOR AREA: 599 SQ FT/ 56 SQM

# PROPERTY PHOTO PLANS.co.uk ONE STOP SHOP FOR PROPERTY MARRETING

Whilst every attempt has been made to ensure the accuracy of the floor plan contained here, measurements of the doors, windows, rooms and any other items are approximate and no responsibility is taken for any errors, omissions, or miss-statement. This plan is for illustrative purposes only and should be used as such by any prospective client. The services, systems and appliances shown have not been tested and no guarantee as to the operability or efficiency can be given.