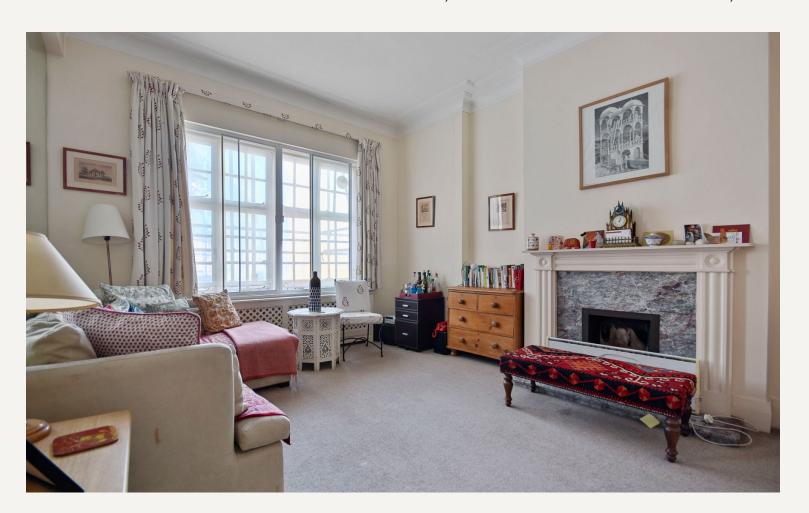

#### **DESCRIPTION**

The apartment comprises of a double bedroom, bathroom, separate kitchen, reception room. The apartment is available unfurnished.

The building is situated a stone's throw away from Marylebone High Street with its popular restaurants, cafes and exclusive boutiques. Bond Street and Baker Street underground stations are within close proximity with the green open spaces of Regents Park also nearby.

#### **AMENITIES**

Unfurnished

Porter

1 Bedroom

Moments from Marylebone High Street

Lift

THIRD FLOOR GROSS INTERNAL FLOOR AREA 599 SQ FT

APPROX. GROSS INTERNAL FLOOR AREA: 599 SQ FT/ 56 SQM