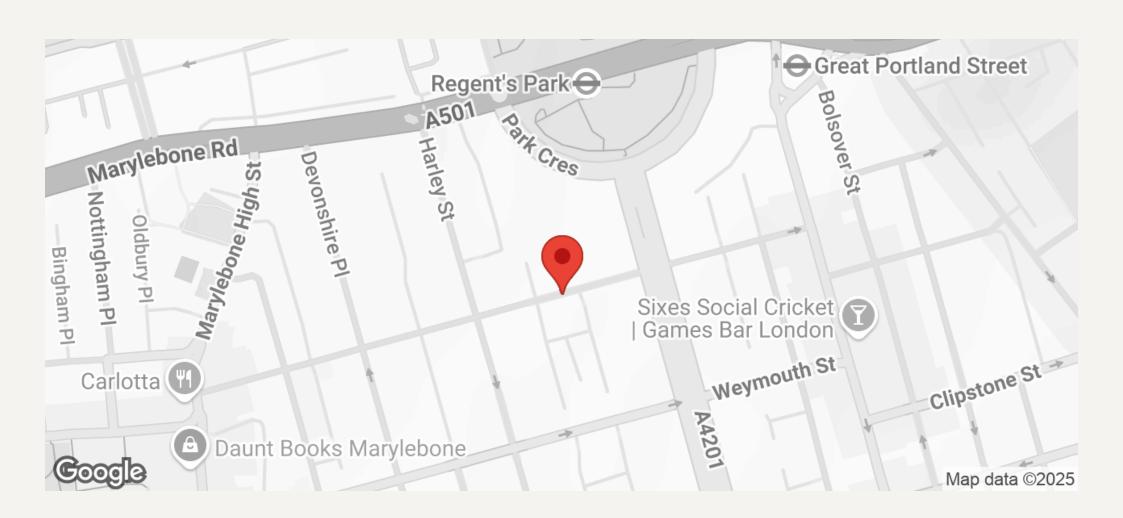

#### **DESCRIPTION**

Self contained lower ground medical suite of approximately 1,200 sq.ft, in the heart of the Medical District.

The accommodation comprises four consulting rooms, kitchenette and wc.

No. 43 Devonshire Street is situated on the south side of Devonshire Street close to the intersection with Harley Street and is convenient for local transport and car parking.