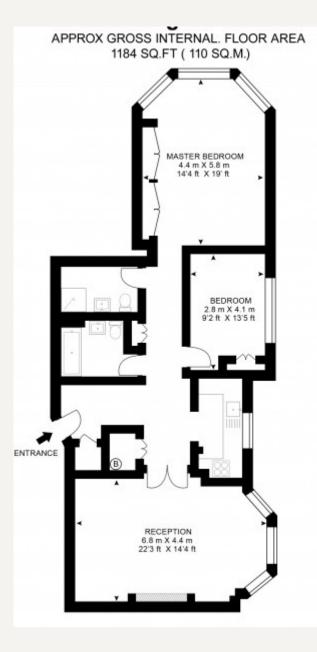

#### DESCRIPTION

In more detail accommodation comprises Entrance hall with good storage, Large reception with bay window and fireplace, Master bedroom with built in wardrobes and stunning en-suite shower room, Second double bedroom, Bathroom and Kitchen.