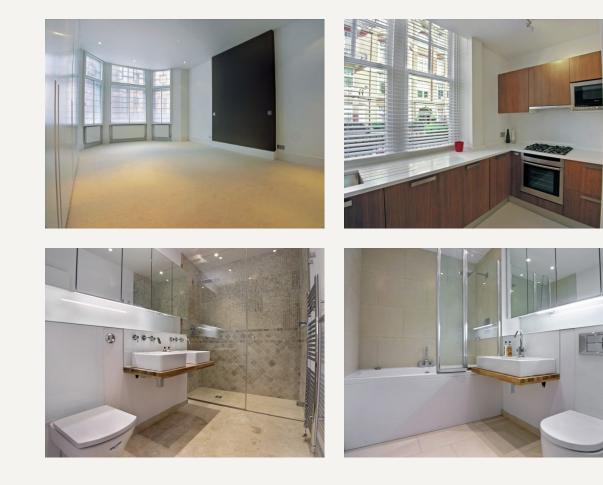

#### DESCRIPTION

In more detail accommodation comprises Entrance hall with good storage, Large reception with bay window and fireplace, Master bedroom with built in wardrobes and stunning en-suite shower room, Second double bedroom, Bathroom and Kitchen.

#### AMENITIES

Refurbished to a very high standard Large principal rooms with bay windows 24 hour poterage Built-in storage & high ceilings Raised ground floor