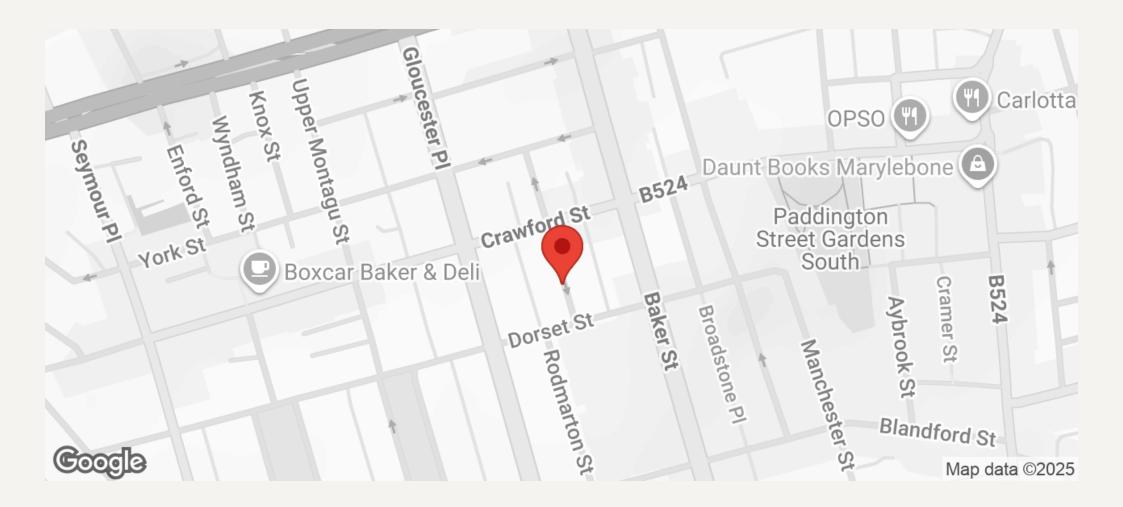

Montagu Mansions is ideally situated for Baker Street underground and Marylebone mainlaine station with Marylebone High Street also within a close proximity.