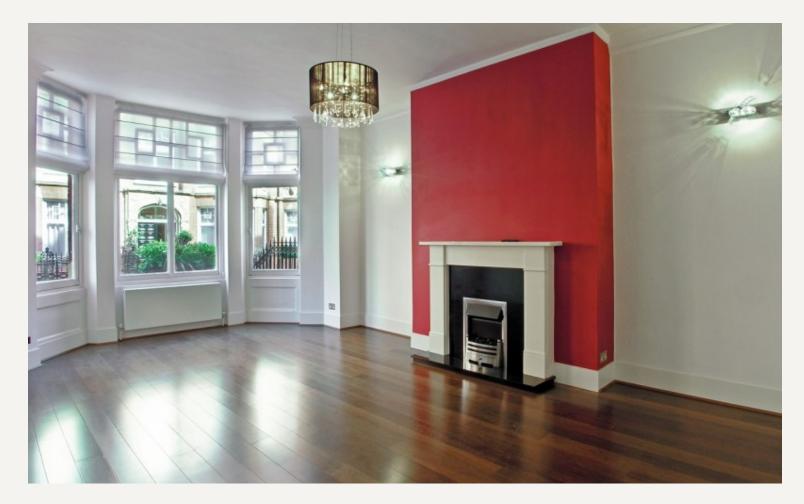

#### DESCRIPTION

In more detail accommodation comprises Entrance hall with good storage, Large reception with bay window and fireplace, Master bedroom with built in wardrobes and stunning en-suite shower room, Second double bedroom, Bathroom and Kitchen.

#### AMENITIES

Refurbished to a very high standard Large principal rooms with bay windows 24 hour poterage Built-in storage & high ceilings Raised ground floor