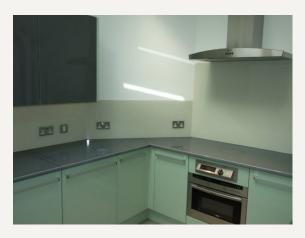

Accommodation comprises: Double reception room with complimenting contemporary and period features including solid wood floors, sash windows and extensive storage. Bespoke kitchen with granite worktops and integral appliances. Three double bedrooms all with good storage, master bedroom onto en-suite wet room with Japanese style bath. Shower room with stone floor.