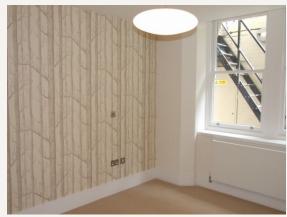

Accommodation comprises: Double reception room with complimenting contemporary and period features including solid wood floors, sash windows and extensive storage. Bespoke kitchen with granite worktops and integral appliances. Three double bedrooms all with good storage, master bedroom onto en-suite wet room with Japanese style bath. Shower room with stone floor.