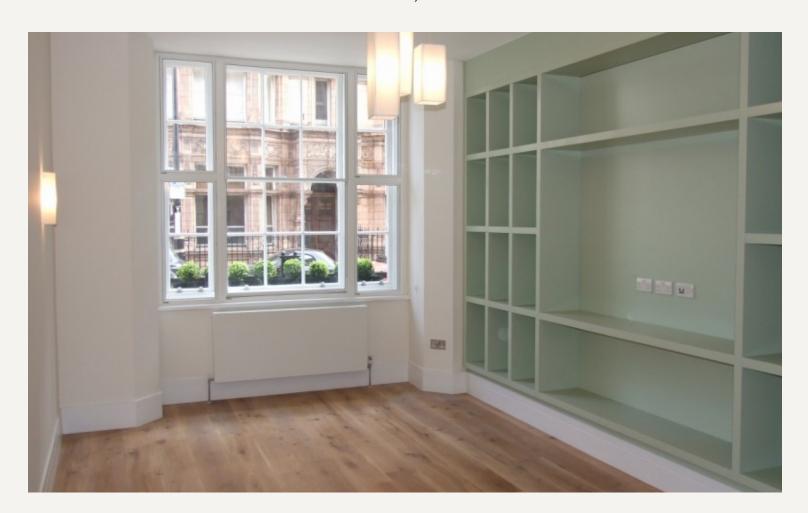

Accommodation comprises: Double reception room with complimenting contemporary and period features including solid wood floors, sash windows and extensive storage. Bespoke kitchen with granite worktops and integral appliances. Three double bedrooms all with good storage, master bedroom onto en-suite wet room with Japanese style bath. Shower room with stone floor.

#### **AMENITIES**

Excellent Finish Throughout

Three Double Bedrooms

Bespoke Features

Courtyard Garden

Wooden Floors

Recently Refurbished

Furnished by Separate Agreement