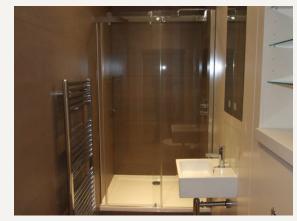

Accommodation comprises: Double reception room with complimenting contemporary and period features including solid wood floors, sash windows and extensive storage. Bespoke kitchen with granite worktops and integral appliances. Three double bedrooms all with good storage, master bedroom onto en-suite wet room with Japanese style bath. Shower room with stone floor.

#### **AMENITIES**

Excellent Finish Throughout

Three Double Bedrooms

Bespoke Features

Courtyard Garden

Wooden Floors

Recently Refurbished

Furnished by Separate Agreement