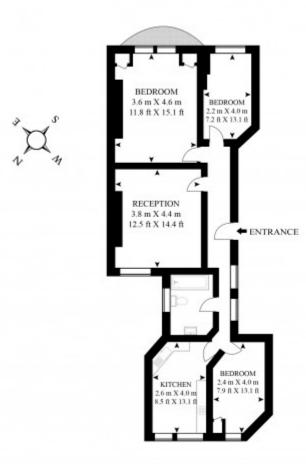

### **DESCRIPTION**

The property comprises good-size reception room, kitchen, bathroom, master bedroom, and two smaller bedrooms.

### **AMENITIES**

Three Bedrooms

Fourth Floor

818 sq ft

Great Location

Furnished by Separate Agreement

#### FLAT H, 101 MARYLEBONE HIGH STREET

APPROX GROSS INTERNAL. FLOOR AREA 914 SQ.FT (85.SQ.M.)

As Defined by RICS - Code of Measuring Practice The Floor - plans are for representation purposes only and should be used as such by any prospective client.