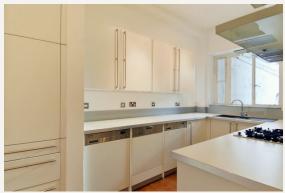

### **DESCRIPTION**

Accommodation comprises of good-size reception room, modern kitchen with integrated appliances, generous master bedroom, good-size second bedroom and smart bathroom.

The property has been refurbished to an excellent standard and benefits from high ceilings, hard wood floors and great natural light.

#### **AMENITIES**

High Spec Refurbishment

Two Double Bedrooms

Modern Kitchen

Wooden Floors

Second Floor with Lift

Unfurnished