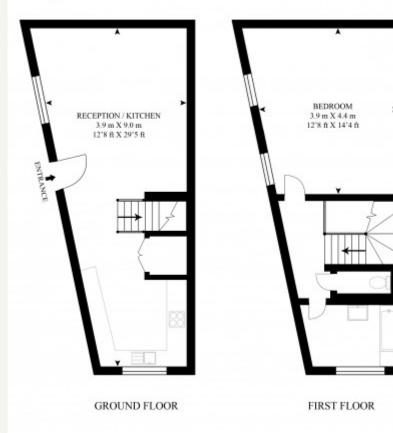

#### **DESCRIPTION**

Accomodation comprises; Entrance, Reception room, Kitchen, Bedroom and Bathroom.

#### **AMENITIES**

Located in a cul de sac Close to Regents Park Recently modernised

APPROX GROSS INTERNAL. FLOOR AREA 592 SQ.FT (55 SQ.M.)

As Defined by RICS - Code of Measuring Practice

The Floor - plans are for representation purposes only and should be used as such by any prospective client.