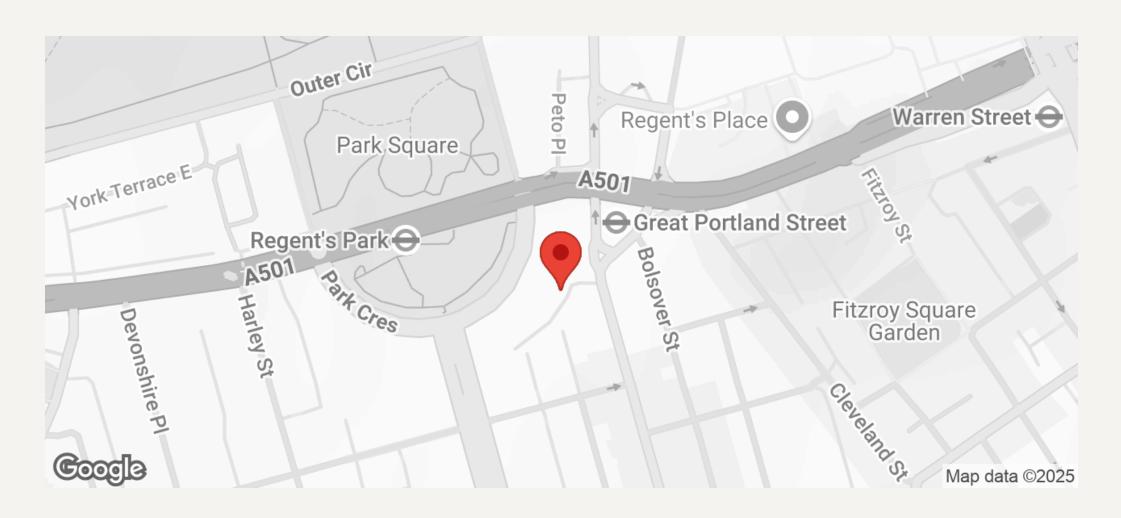

## PARK CRESCENT MEWS EAST, MARYLEBONE VILLAGE, LONDON WI

**PRICE** £645,000

**TENURE** Freehold

#### **AMENITIES**

Located in a cul de sac Close to Regents Park Recently modernised

APPROX GROSS INTERNAL. FLOOR AREA 592 SQ.FT (55 SQ.M.)

As Defined by RICS - Code of Measuring Practice

The Floor - plans are for representation purposes only and should be used as such by any prospective client.