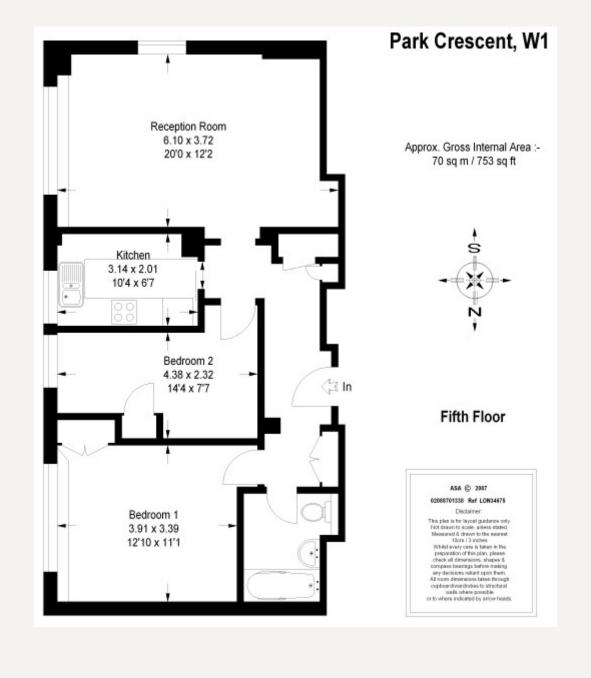

Accommodation in more detail comprises; Entrance hall, Reception room with quiet double aspect, Master bedroom with built in wardrobes and large windows – quiet aspect, Second bedroom, Kitchen and bathroom.