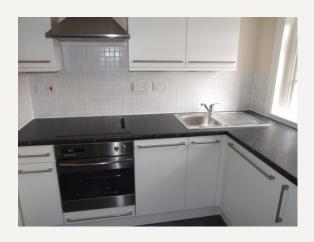

#### **DESCRIPTION**

The property further benefits from period features, neutral decor, and modern kitchen and bathroom. Accommodation comprises of reception room, fully-fitted kitchen, bedroom, bathroom and study/walk-in wardrobe.