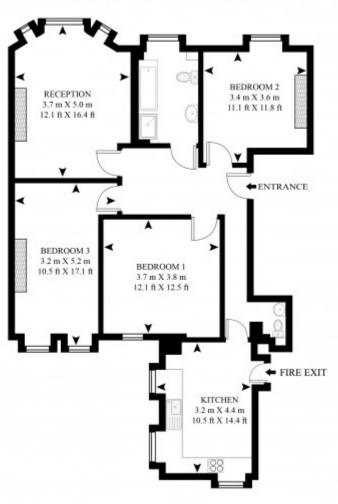

#### DEVONSHIRE STREET

APPROXIMATE GROSS INTERNAL FLOOR AREA 920 SQ.FT (85 SQ.M)

FIRST FLOOR

This floor plan has been defined by the RICS Code of Measurement. This floor plan and all others are for approximate representative purposes only and upon usage is agreed to as such by the client. HDVA This floor plan has been defined by the RICS Code of Measurement. This floor purposes only and upon usage is agreed to as such by the direct.